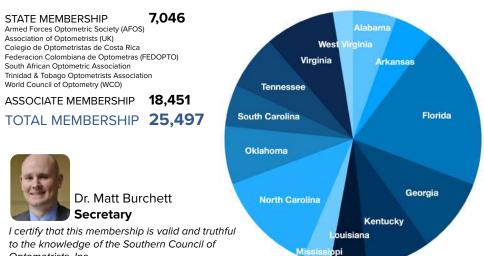

# What is **SoCo/SECO?**

| STATE ASSN.    | MEMBERS | DELEGATES |
|----------------|---------|-----------|
| Alabama        | 381     | 15        |
| Arkansas       | 363     | 15        |
| Florida        | 1392    | 56        |
| Georgia        | 685     | 27        |
| Kentucky       | 585     | 23        |
| Louisiana      | 350     | 14        |
| Mississippi    | 260     | 10        |
| North Carolina | 932     | 37        |
| Oklahoma       | 532     | 21        |
| South Carolina | 385     | 15        |
| Tennessee      | 404     | 16        |
| Virginia       | 594     | 24        |
| West Virginia  | 183     | 8         |

SECO International is comprised of 13 state optometric associations and six associated organizations. Any practicing optometrist that is a member of the state association of any of these 13 member-states or associated organizations is considered a member of the Southern Council of Optometrists.

### Associate Members

Armed Forces Optometric Society (AFOS) Association of Optometrists (UK) Colegio de Optometristas de Costa Rica Federacion Colombiana de Optometras (FEDOPTO) South African Optometric Association (SAOA) Trinidad & Tobago Optometrists Association (TTOA) World Council of Optometry (WCO)