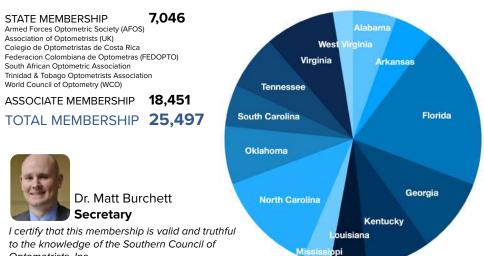

# What is **SoCo/SECO?**

| STATE ASSN.    | MEMBERS | DELEGATES |
|----------------|---------|-----------|
| Alabama        | 381     | 15        |
| Arkansas       | 363     | 15        |
| Florida        | 1392    | 56        |
| Georgia        | 685     | 27        |
| Kentucky       | 585     | 23        |
| Louisiana      | 350     | 14        |
| Mississippi    | 260     | 10        |
| North Carolina | 932     | 37        |
| Oklahoma       | 532     | 21        |
| South Carolina | 385     | 15        |
| Tennessee      | 404     | 16        |
| Virginia       | 594     | 24        |
| West Virginia  | 183     | 8         |

SECO International is comprised of 13 state optometric associations and six associated organizations. Any practicing optometrist that is a member of the state association of any of these 13 member-states or associated organizations is considered a member of the Southern Council of Optometrists.

## Member States

SECO continues to enhance its presence both nationally and internationally. SECO continuously seeks to produce the best continuing education event in optometry and advance the profession of optometry worldwide.

Alabama Optometric Association Arkansas Optometric Association Florida Optometric Association Georgia Optometric Association Kentucky Optometric Association Mississippi Optometric Association North Carolina State Optometric Society Oklahoma Association of Optometric Physicians Optometry Association of Louisiana South Carolina Optometric Physicians Association Tennessee Association of Optometric Physicians Virginia Optometric Association West Virginia Association of Optometric Physicians

## Associate Members

Armed Forces Optometric Society (AFOS) Association of Optometrists (UK) Colegio de Optometristas de Costa Rica Federacion Colombiana de Optometras (FEDOPTO) South African Optometric Association (SAOA) Trinidad & Tobago Optometrists Association (TTOA) World Council of Optometry (WCO)