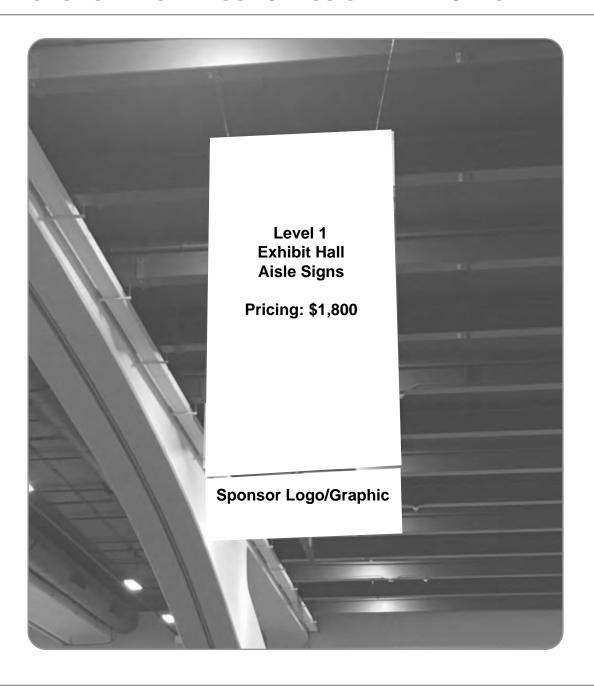

SECTION: A1

LOCATION: Building A - Exhibit Hall
BANNER: Level 1 Exhibit Hall Expo Signs

SIZE: 4' x 2'

NOTES: Material: Foamcore with grommets, double

sided.