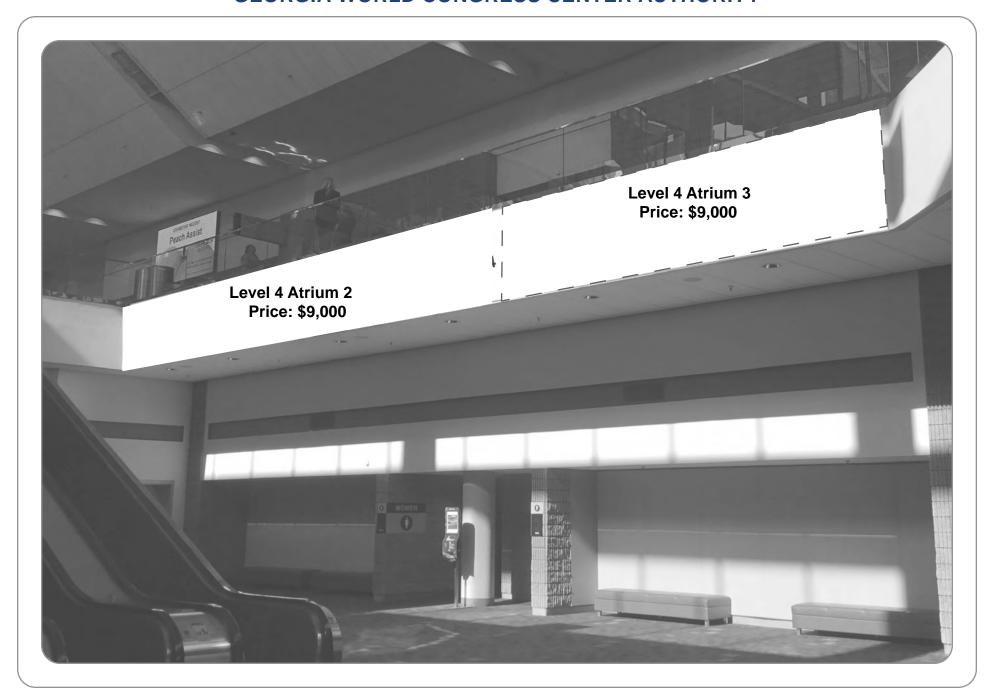

SECTION: A4A
LOCATION: Building A

BANNER: Level 4 Atrium 1

SIZE: 16' x 5'

SECTION: A4B

LEVEL: 4

LOCATION: Building A

BANNER: Level 4 Atrium 2 & Atrium 3

SIZE: 28' x 5' each (Can be combined 56' x 5')