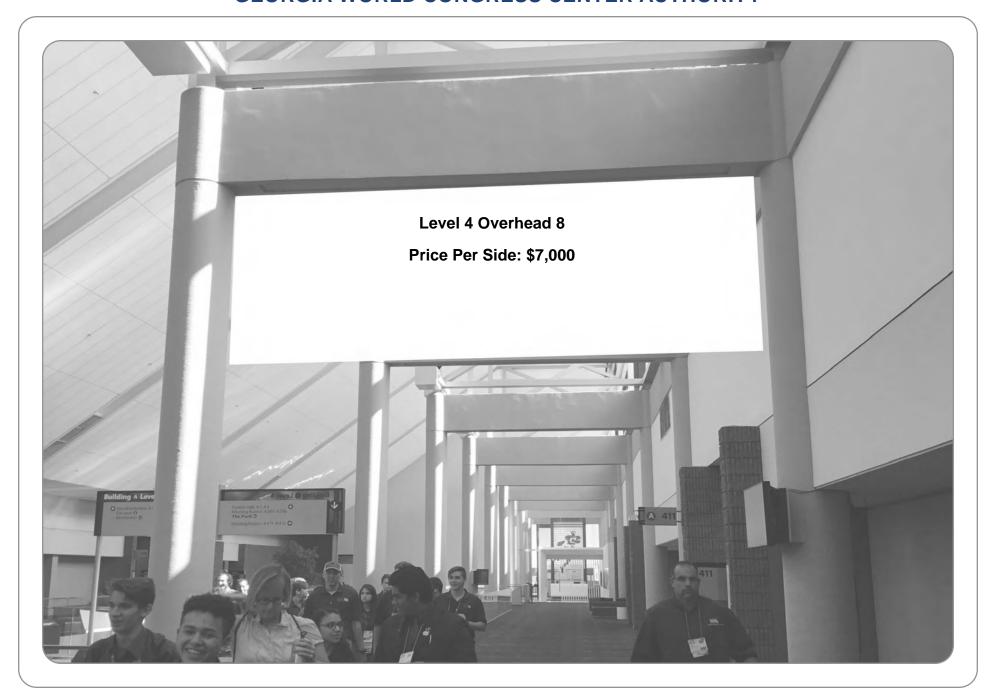

LOCATION: Building A
BANNER: Level 4 Overhead 8

SIZE: 18' x 6'

LEVEL: 4

SECTION: A4B

LOCATION: Building A

BANNER: Level 4 Overhead 10

SIZE: 18' x 6'

LEVEL: 4