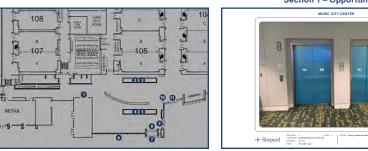

#### **DIRECTIONS**

- 1. Opportunities for graphics are available in the grey shaded areas within the floorplan.
- 2. When you click on a particular grey shaded section on a floorplan, you will be linked the full numbered listing of graphic opportunities within that area.
- 3. From the location, you may choose any numbered element to review the exact location of the graphic opportunity.

5. The bottom RIGHT corner also allows you to navigate back to previous sections or levels.