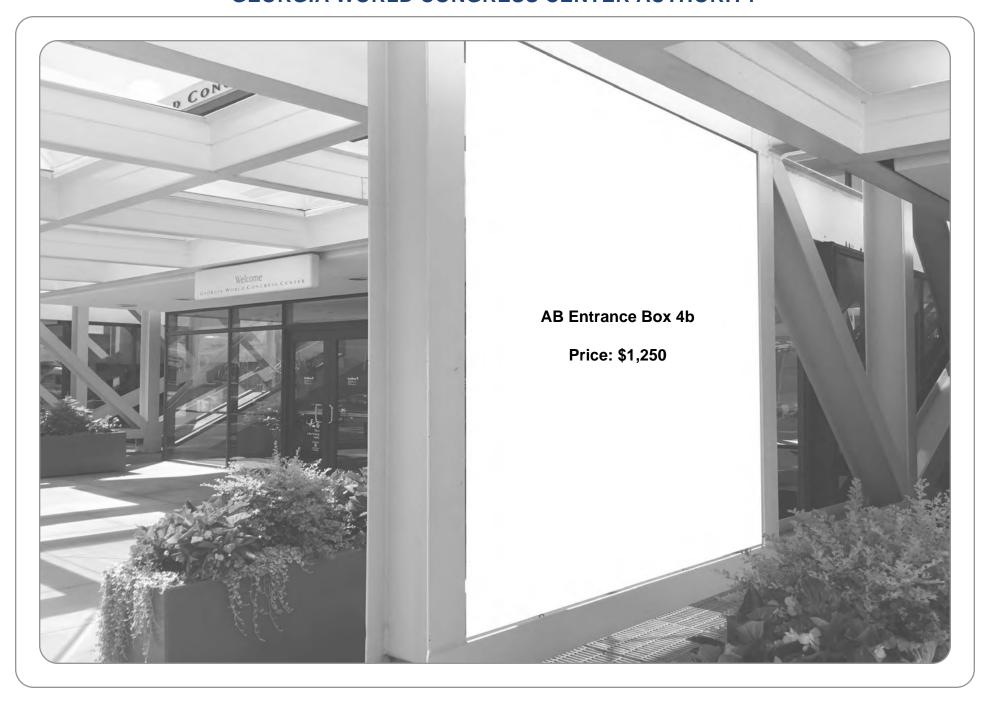

SIZE: **7'4"x7'4"** 

LEVEL: 4

SECTION: E1A

LOCATION: Building A

BANNER: AB Entrance Box 4b

SIZE: **7'4"x7'4"** 

LEVEL: 4

SECTION: E1A