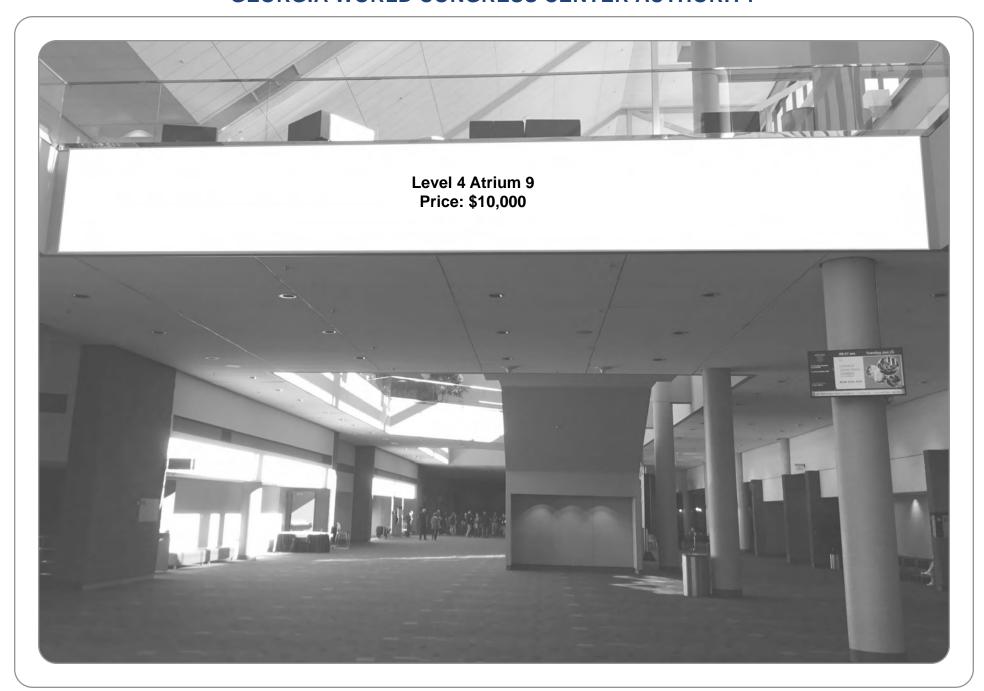

SIZE: 17' x 5' (Can be combined 35' x 5')

LEVEL: 4

SECTION: A4B
LOCATION: Building A

BANNER: Level 4 Atrium 9

SIZE: 37' x 5'

LEVEL: 4

SECTION: A4B

LOCATION: Building A
BANNER: Level 4 Atrium 10