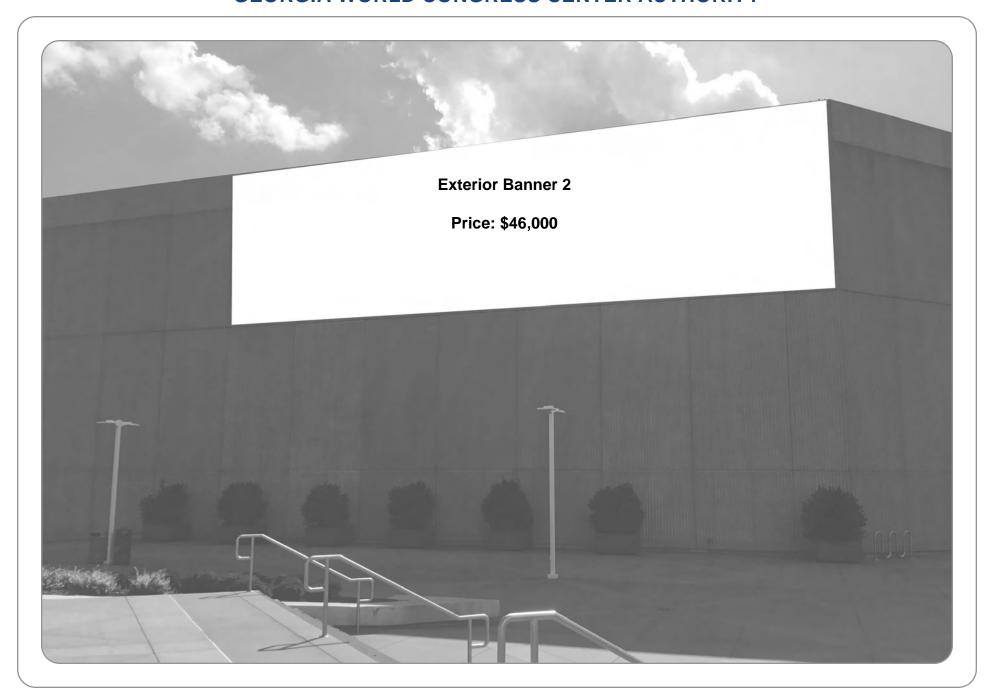

LOCATION: Building A

BANNER: Exterior Logo Box Banner 2

SIZE: 70' x 26'

NOTES: Material: Vinyl banner/Mesh, single sided. Pole pockets top and bottom. Exterior Sign.

SECTION: A4A LEVEL: 4

LOCATION: Building A BANNER: Exterior Logo Box Banner 3