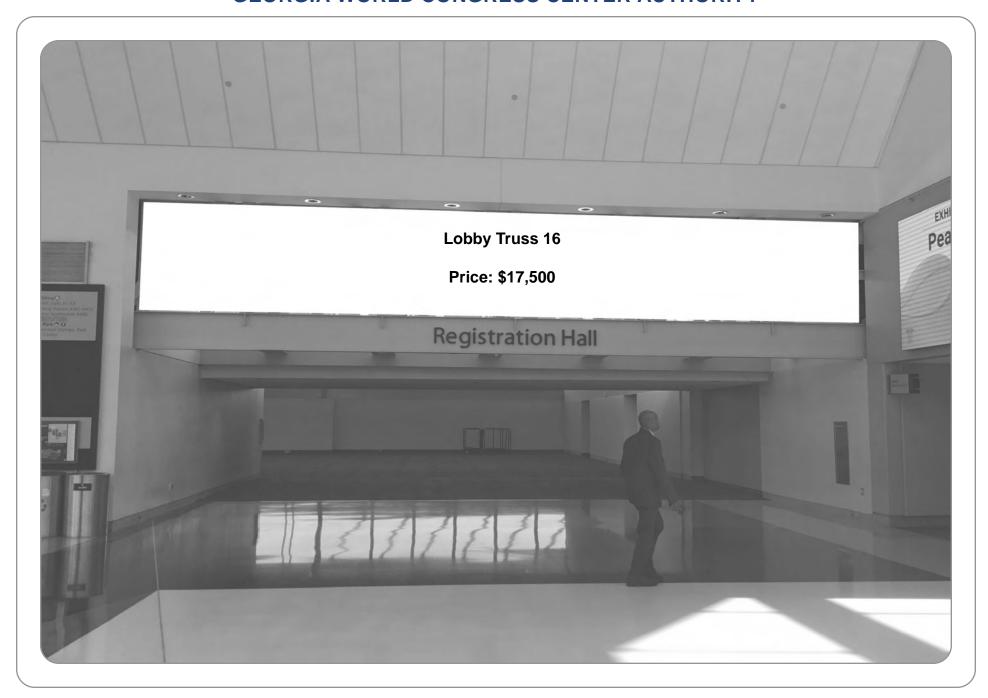

LEVEL: 4

SECTION: E1A

LOCATION: Building A
BANNER: Lobby Truss 16

SIZE: 35' x 7'

NOTES: Material: Vinyl banner, single sided. Pole pockets

top and bottom

LEVEL: 4

SECTION: E1A