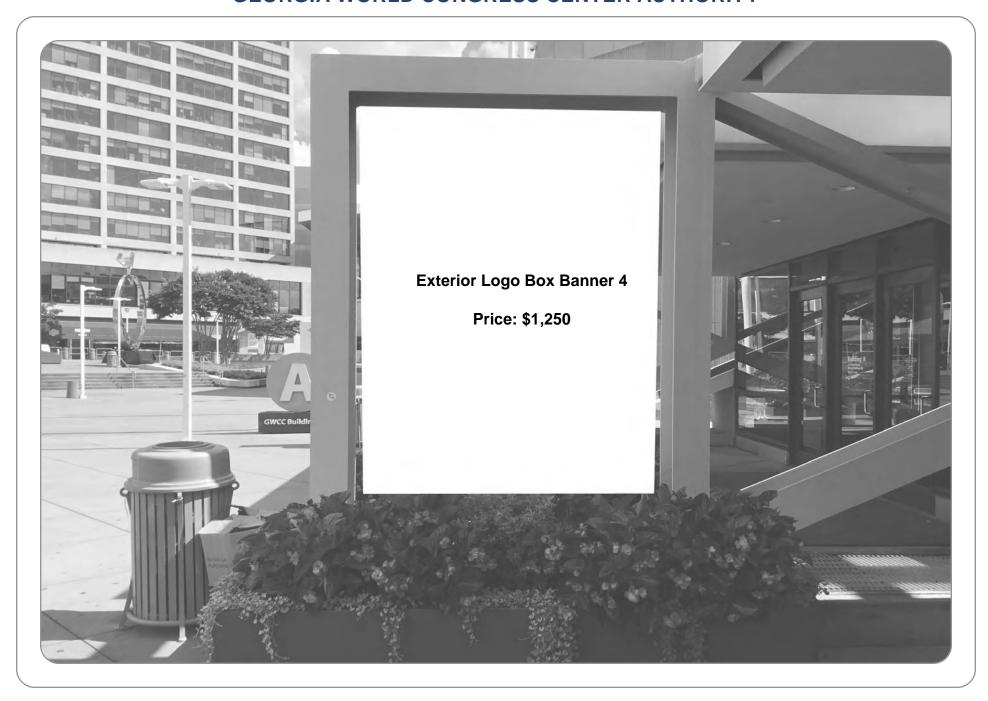

SECTION: A4A

BANNER:

SIZE:

LOCATION: Building A

6' x 8'

Exterior Logo Box Banner 4

LEVEL: 4

NOTES: Material: Sintra, single or double sided. Exterior