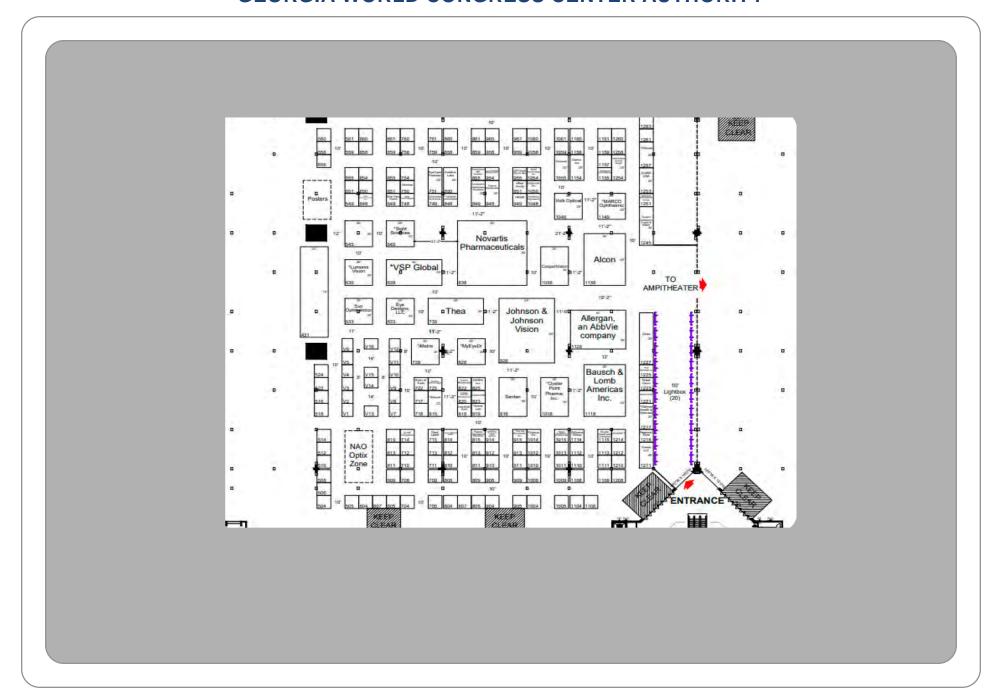

PHONE: 404-223-4000

LEVEL: 1
SECTION: A1

LOCATION: Exhibit Hall

ADDRESS: 285 Andrew Young International Blvd NW,

Atlanta, GA 30313

PHONE: 404-223-4000

LEVEL: 3

SECTION: A3

SECTION: A1

LOCATION: Building A - Exhibit Hall
BANNER: Level 1 Exhibit Hall Expo Signs

SIZE: 4' x 2'

NOTES: Material: Foamcore with grommets, double

sided.

## **Exhibit Hall Lightboxes**

A quantity of 20 individual 10'x8' boxes are available. Please indicate which Lighbox location you wish to reserve when ordering (see options on the right).

SECTION: A3

LOCATION: Building A

BANNER: Exhibit Hall Lightboxes

LEVEL: 1

SIZE: 10' x 8' QTY: 20

NOTES: Backlit Fabric Wall, single sided.

20 opportunities available in exhibit hall.

A quantity of 2 - 10'x8' units can be combined to

make 1 - 20'x8' unit.

SECTION: A1

LOCATION: Building A Exhibit Hall

BANNER: Floor Markers
SIZE: 2'x2', 3'x3', and 4'x4'

LEVEL: 1

NOTES: Material: Floor cling, single sided.

Quantity available and location placement may

vary.

SECTION: A3