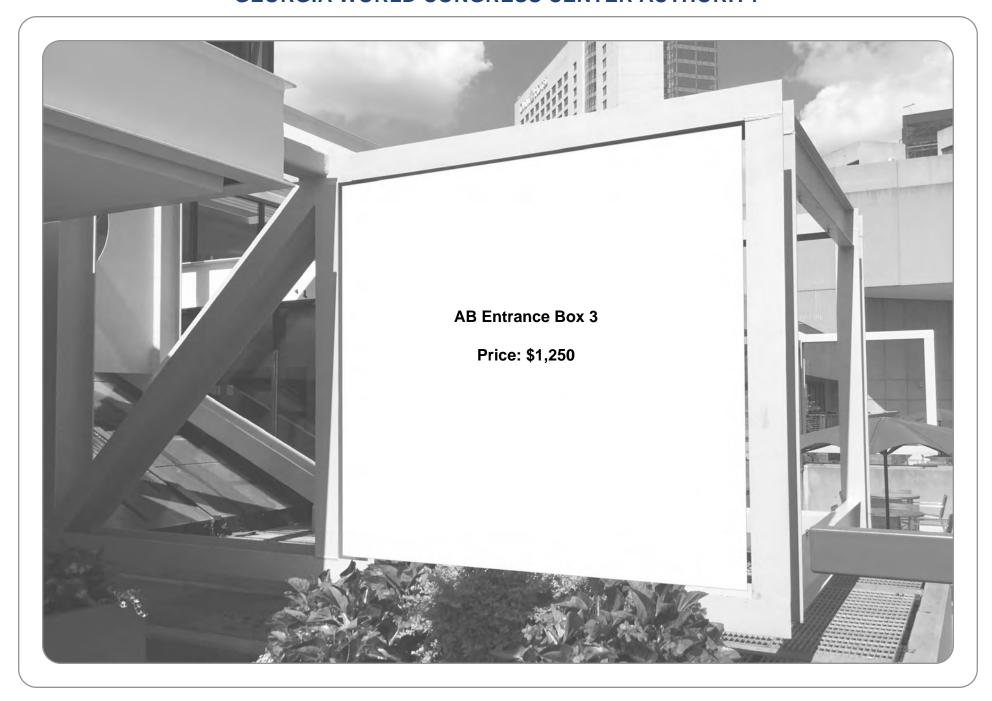

SECTION: E1A

LOCATION: Building A

BANNER: AB Entrance Box 3

SIZE: **7'4"x7'4**"

LEVEL: 4

SECTION: E1A

LOCATION: Building A

BANNER: AB Entrance Box 4a