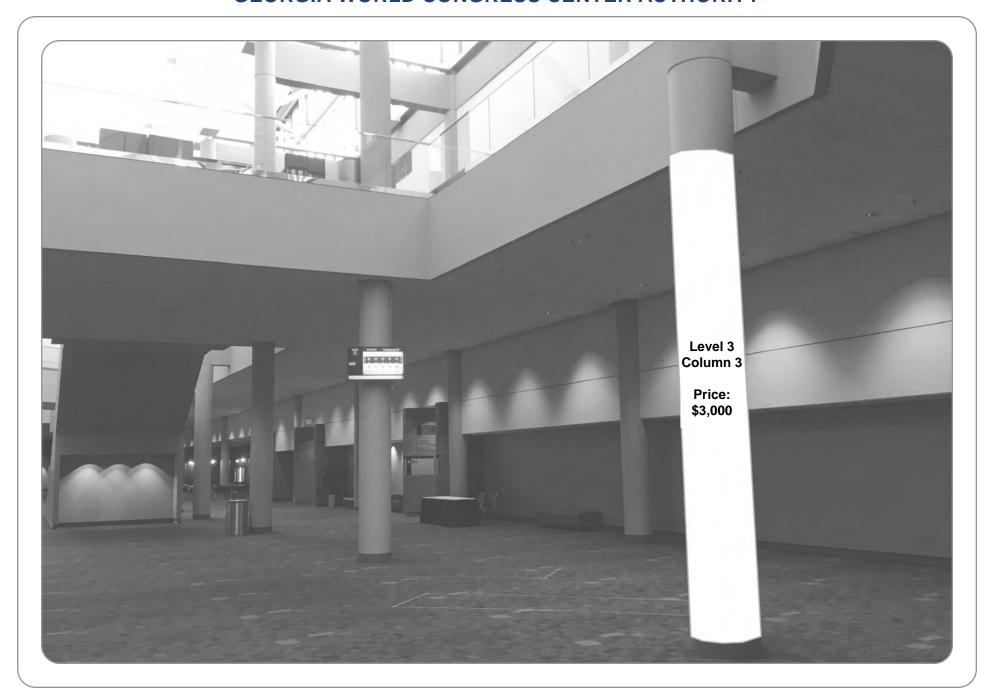

Single Sided. Monitor obstruction.

LEVEL: 3

SECTION: A3

LOCATION: Building A

BANNER: Level 3 - Column 3

SIZE: 6'4" x 18'

NOTES: Material: Vinyl wrap column with velcro seam.

Single Sided.