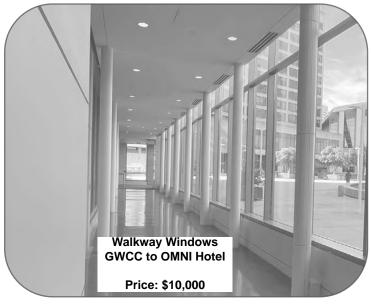

SIZE: 26' x 5'





LEVEL: 4



SECTION: E1A

LOCATION: Building A

BANNER: Lobby 14

SIZE: 15' x 22'







SECTION: **E1A**LOCATION: **Building A** 

BANNER: Lobby 15
SIZE: 20' x 5'





LEVEL: 4



SECTION: E1A

LOCATION: Building A
BANNER: Lobby Truss 16

SIZE: 35' x 7'

NOTES: Material: Vinyl banner, single sided. Pole pockets

top and bottom





LEVEL: 4



SECTION: E1A

LOCATION: Building A

BANNER: Lobby Truss 17

SIZE: 30' x 15'







SECTION: A1

LEVEL: 1

LOCATION: Building A

BANNER: Floor Markers - Assorted Sizes

SIZE: 2'x2', 3'x3', and 4'x4'

NOTES: Material: Floor cling, single sided.

Contact SECO to determine quantity available and location placement. Please note the section code A1, A3, or A4 when submitting requests.



#### **OMNI HOTEL AT CNN CENTER - ATLANTA**







SECTION: OMNI Hotel Opportunities LEVEL:

LOCATION: OMNI Hotel at CNN Center

BANNER: Elevator Door Clings and Window Clings

SIZE: Contact SECO for exact sizes.

NOTES: Eleveator Doors: Clings, single sided.
2 oppoortunities available.

Walkway Windows: Clings, single sided. 16 opportunities available.







#### **Lobby Lightboxes**

A quantity of 12 individual 10'x8' boxes are available. Note: 2 - 10'x8' units can be combined to make 1 - 20'x8' unit.

#### Single Options (based on availability)

Lobby Lightbox 1-12

#### Combined Unit Options (based on availability)

Lobby Lightboxes 1&2 Lobby Lightboxes 3&4 Lobby Lightboxes 5&6 Lobby Lightboxes 7&8 Lobby Lightboxes 9&10 Lobby Lightboxes 11&12

#### **Exhibit Hall Lightboxes**

A quantity of 20 individual 10'x8' boxes are available