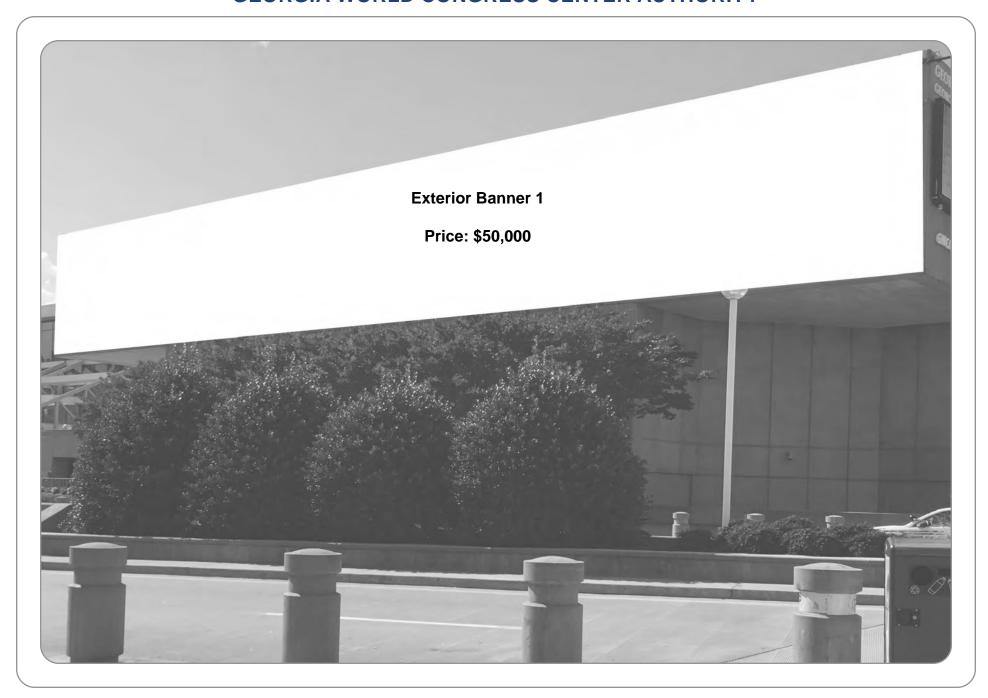

SECTION: A4A

LEVEL: 4

LOCATION: Building A

BANNER: Exterior Logo Box Banner 1

SIZE: 80' x 20'

NOTES: Material: Vinyl banner/Mesh, single sided. Pole pockets top and bottom. Exterior Sign.

SECTION: A4A

LEVEL: 4