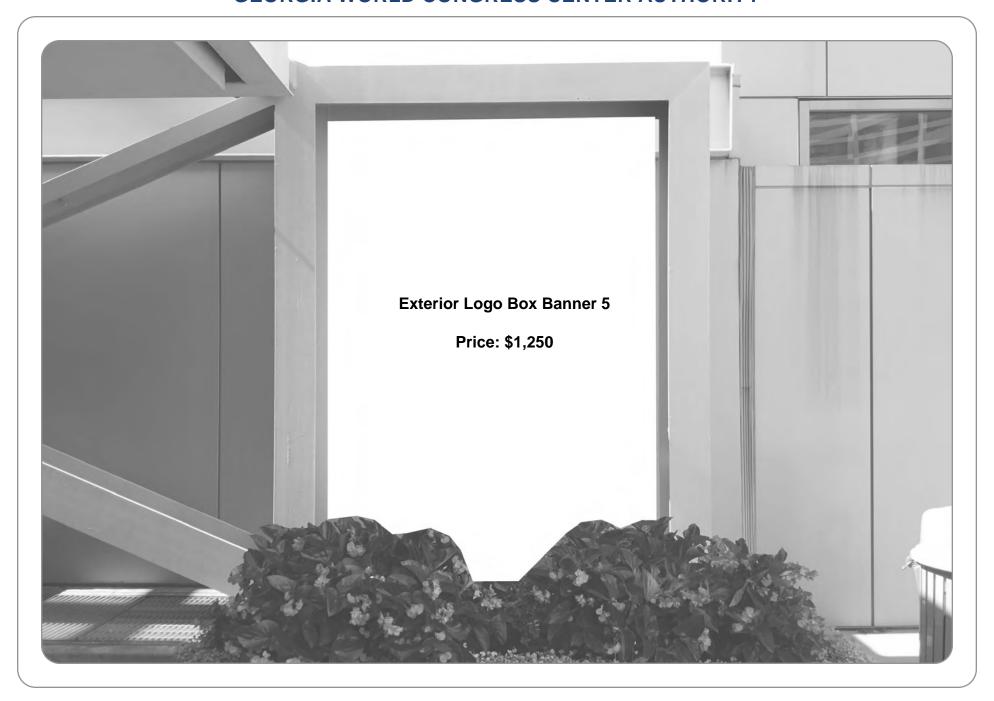

Sign.

Exterior Logo Box Banner 5

SECTION: A4A

LEVEL: 4

NOTES: Material: Sintra, single sided. Exterior Sign

LOCATION: Building A

BANNER: Exterior Entrance Header 1 & 2

SIZE: 26'6" x 20" ea.