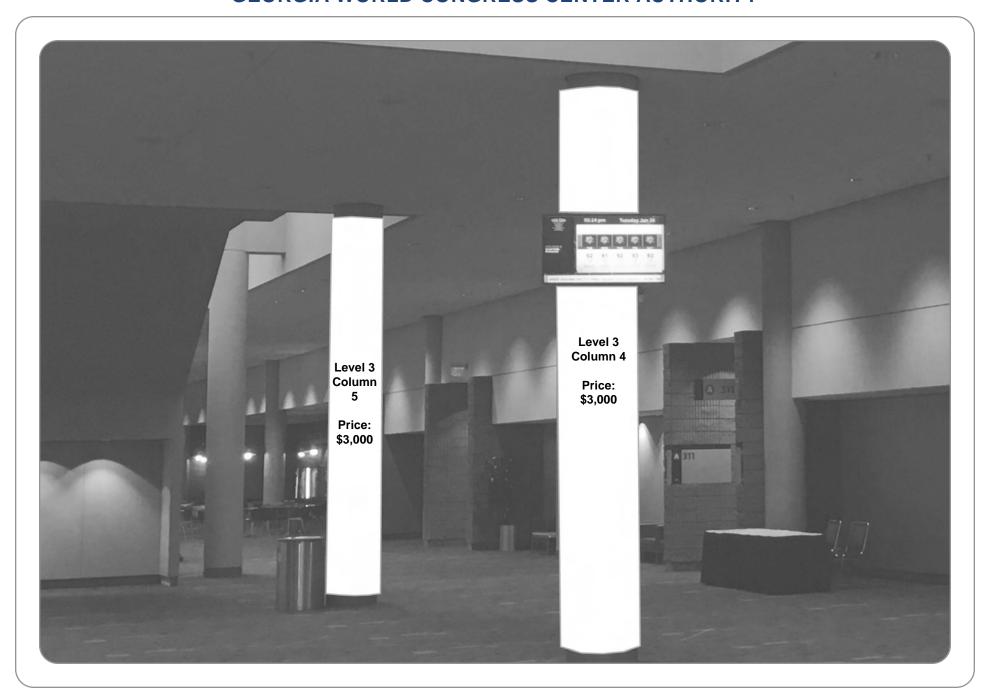

LEVEL: 3

SECTION: A3

LOCATION: Building A

BANNER: Level 3 - Column 5

SIZE: 6'4" x 18' ea.

NOTES: Material: Vinyl wrap column with velcro seam.

Single Sided.

SECTION: A3 LEVEL: 3