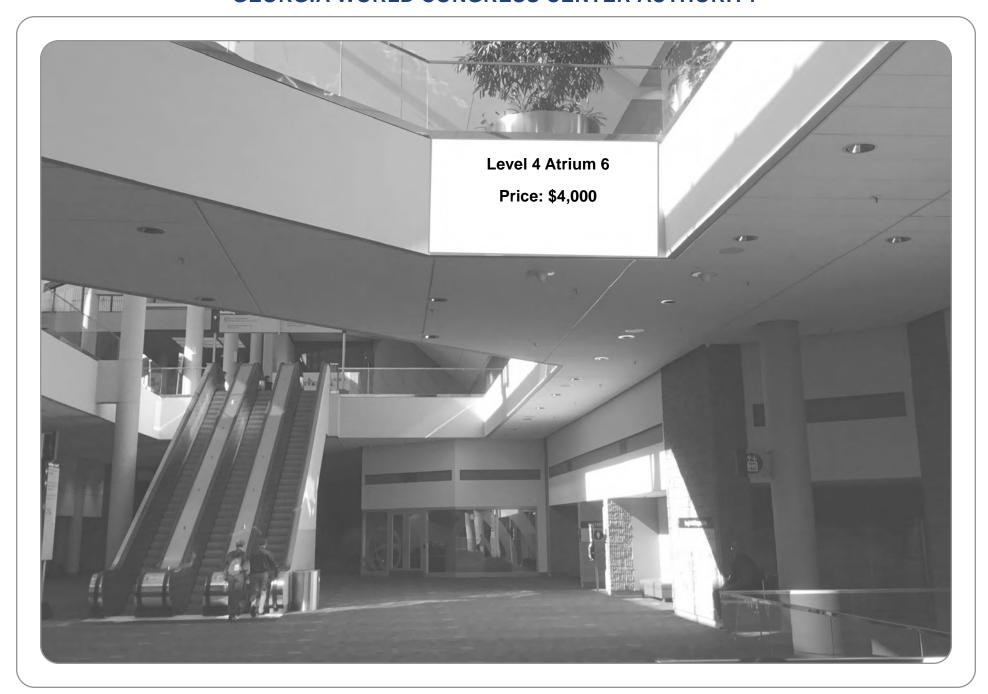

SECTION: A4A
LOCATION: Building A

BANNER: Level 4 Atrium 1

SIZE: 16' x 5'

SECTION: A4B

LEVEL: 4

LOCATION: Building A

BANNER: Level 4 Atrium 2 & Atrium 3

SIZE: 28' x 5' each (Can be combined 56' x 5')