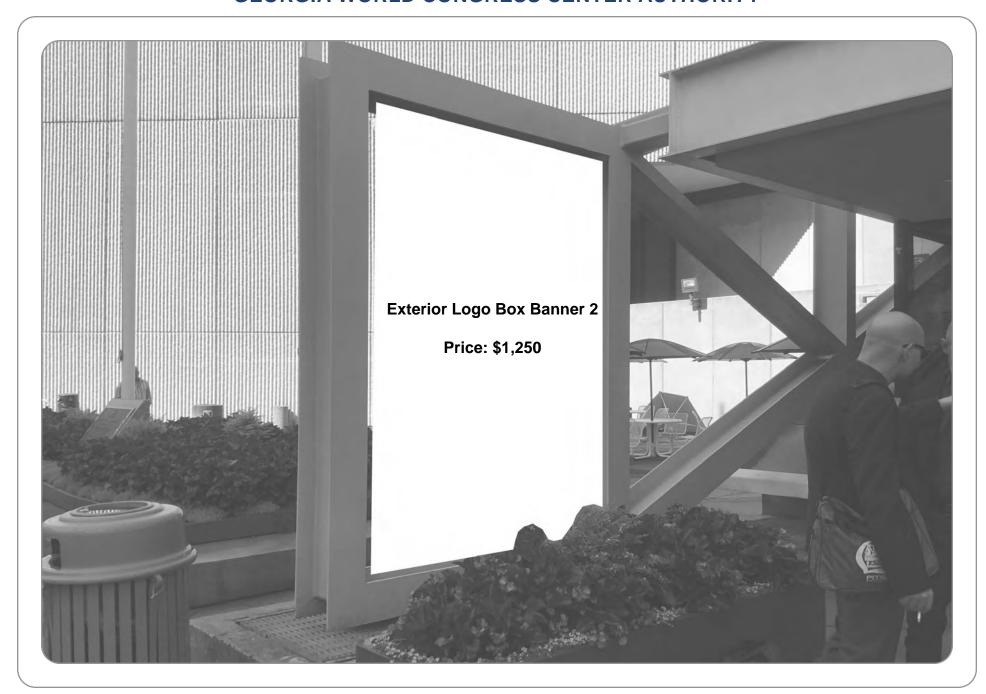

LOCATION: Building A

BANNER: Exterior Logo Box Banner 2

SIZE: 70' x 26'

NOTES: Material: Vinyl banner/Mesh, single sided. Pole pockets top and bottom. Exterior Sign.

SECTION: A4A LEVEL: 4

LOCATION: Building A BANNER: Exterior Logo Box Banner 3