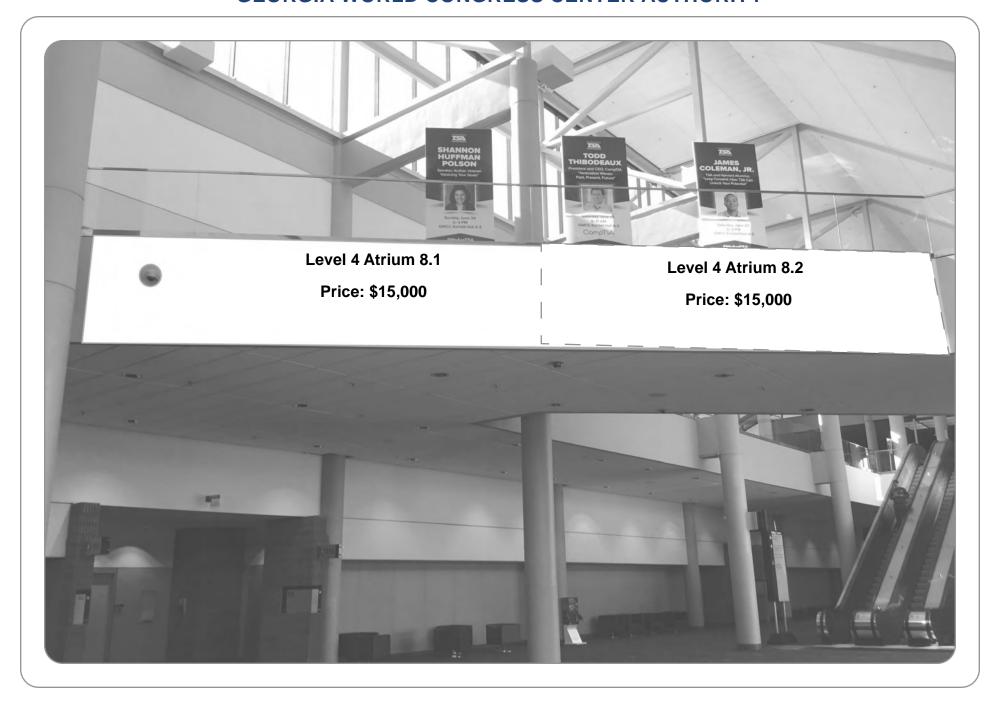

LEVEL: 4

SECTION: A4B

LOCATION: Building A

BANNER: Level 4 Atrium 7.1 & 7.2

SIZE: 29' x 5' each

SECTION: A4B LEVEL: 4

LOCATION: Building A

BANNER: Level 4 Atrium 8.1 & Atrium 8.2

SIZE: 17' x 5' (Can be combined 35' x 5')

LEVEL: 4

SECTION: A4B
LOCATION: Building A

BANNER: Level 4 Atrium 9

SIZE: 37' x 5'

LEVEL: 4

SECTION: A4B

LOCATION: Building A
BANNER: Level 4 Atrium 10