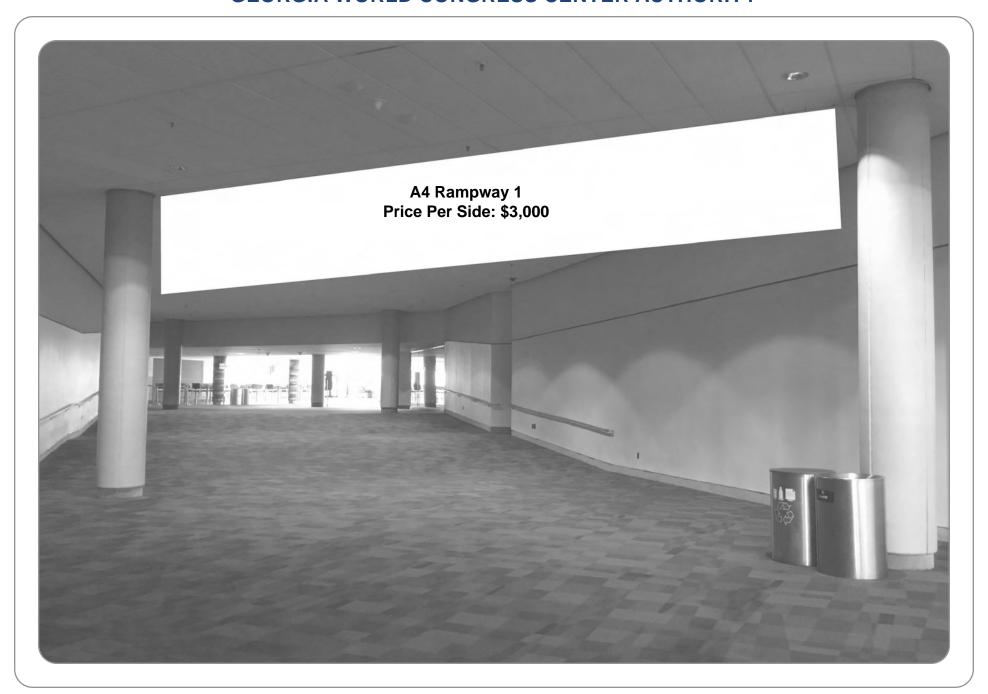

SECTION: A4A

LOCATION: Building A

BANNER: Colonnade Banner 15 & Banner 16

SIZE: 3' x 8'

NOTES: Material: Vinyl banner, double sided. Pole pockets top and bottom.

LEVEL: 4

SECTION: A4A

LOCATION: Building A
BANNER: A4 Rampway 1

SIZE: 30' x 3'

NOTES: Material: Vinyl banner, double sided. Pole pock-

LEVEL: 4

SECTION: A4A

LOCATION: Building A
BANNER: A4 Rampway 2

SIZE: 30' x 3'

LEVEL: 4

SECTION: A4A