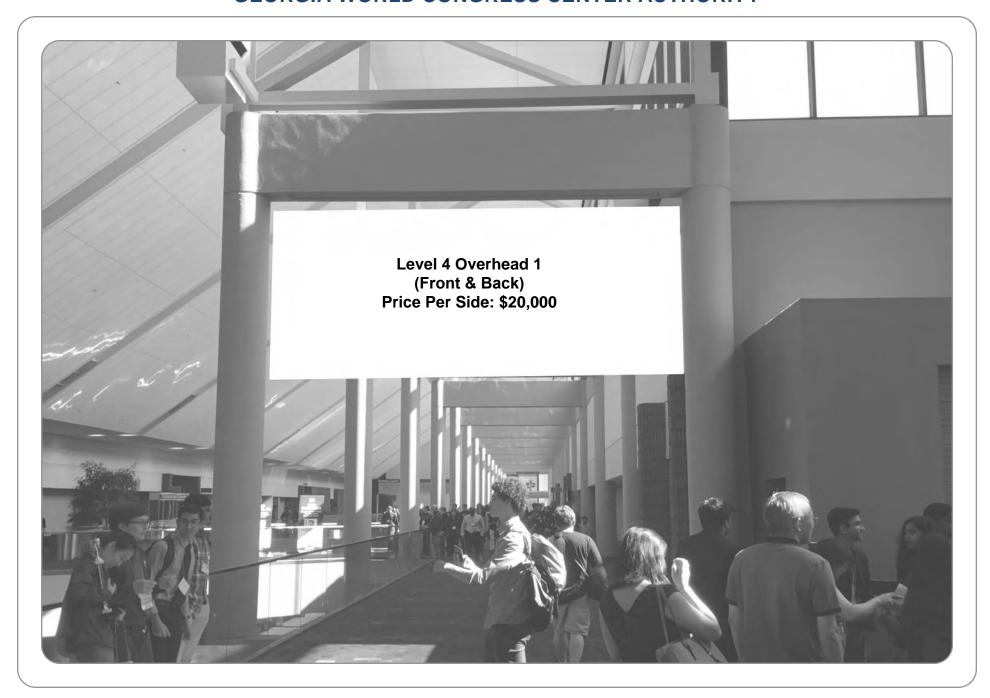

LEVEL: 4

SECTION: A4A

LOCATION: Building A

BANNER: Level 4 Overhead 1 (Front & Back)

SIZE: 18' x 6'

NOTES: Material: Vinyl banner, double sided. Pole pock-

ets top and bottom.

LEVEL: 4