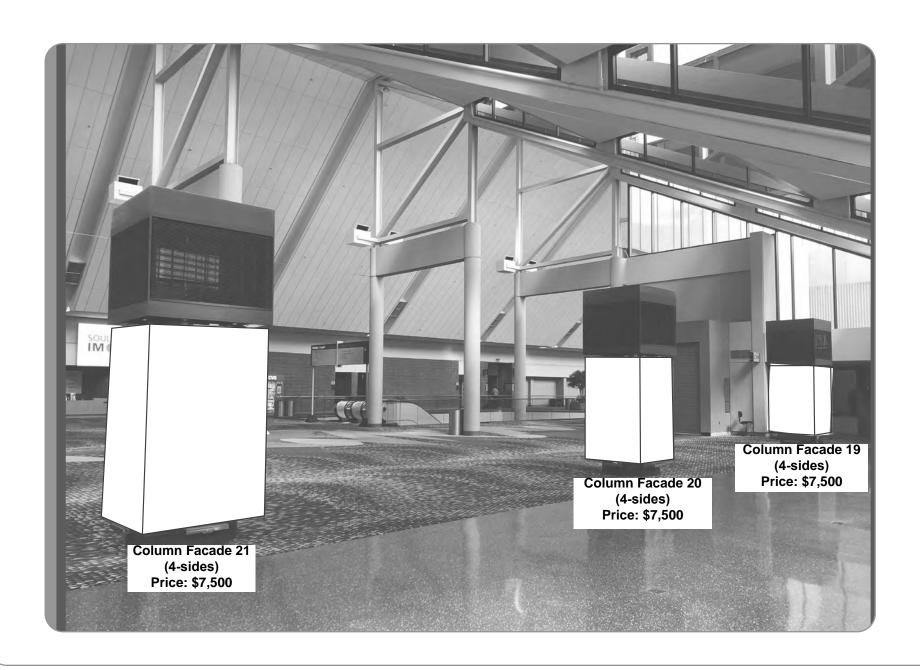

LOCATION: Building A

BANNER: **Column Facade 19-21**SIZE: 50.5' x 78.5" ea., QTY 4

NOTES: Material: Foamcore (4 sides - each side can be

separate graphic)

LEVEL: 4

SECTION: A4A

LOCATION: Building A

BANNER: Door Clings - D1-1, D1-2, D1-3, D1-4