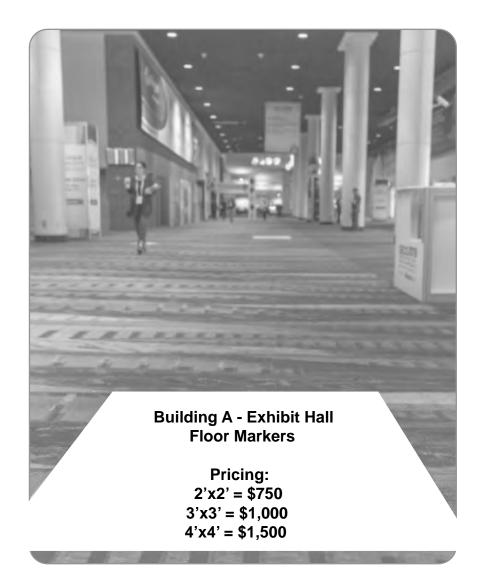

SECTION: A1

LOCATION: Building A Exhibit Hall

BANNER: Floor Markers
SIZE: 2'x2', 3'x3', and 4'x4'

LEVEL: 1

NOTES: Material: Floor cling, single sided.

Quantity available and location placement may

vary.

SECTION: A3

LOCATION: Building A

BANNER: Lobby Truss 17

SIZE: 30' x 15'

SECTION: A1

LEVEL: 1

LOCATION: Building A

BANNER: Floor Markers - Assorted Sizes

SIZE: 2'x2', 3'x3', and 4'x4'

NOTES: Material: Floor cling, single sided.

Contact SECO to determine quantity available and location placement. Please note the section code A1, A3, or A4 when submitting requests.