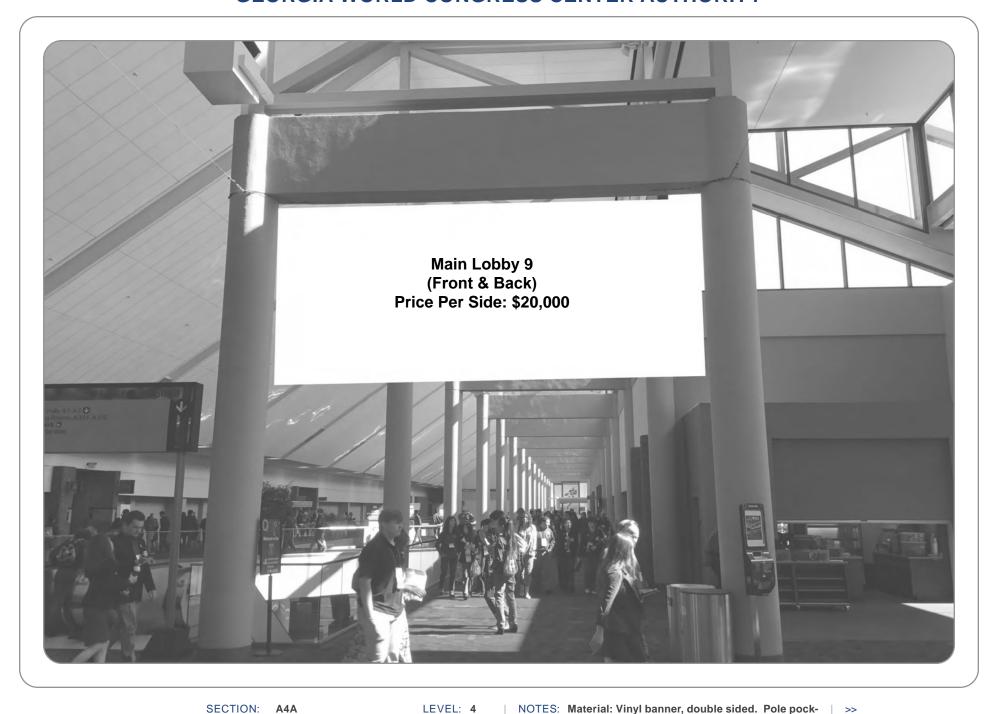

BANNER: Main Lobby 8 (Front & Back)

SIZE: 18' x 6'

NOTES: Material: Vinyl banner, double sided. Pole pockets top and bottom.

SECTION: A4A

LOCATION: Building A

BANNER: Main Lobby 9 (Front & Back)

SIZE: 18' x 6' NOTES: Material: Vinyl banner, double sided. Pole pockets top and bottom.