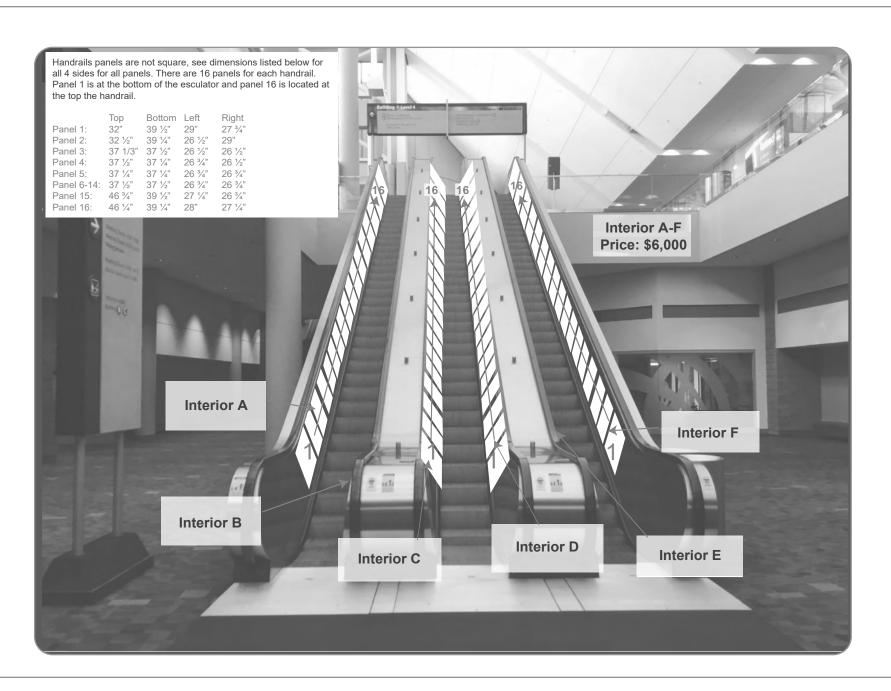

panel escalator cling opportunities.

SECTION: A4A LEVEL: 4

LOCATION: Building A

BANNER: Escalator Interior Clings Level 4 to 3 #1 & #2

SIZE: See above

NOTES: Material: Cling. (PhotoTex)

Scroll to the previous page to view top hand rail