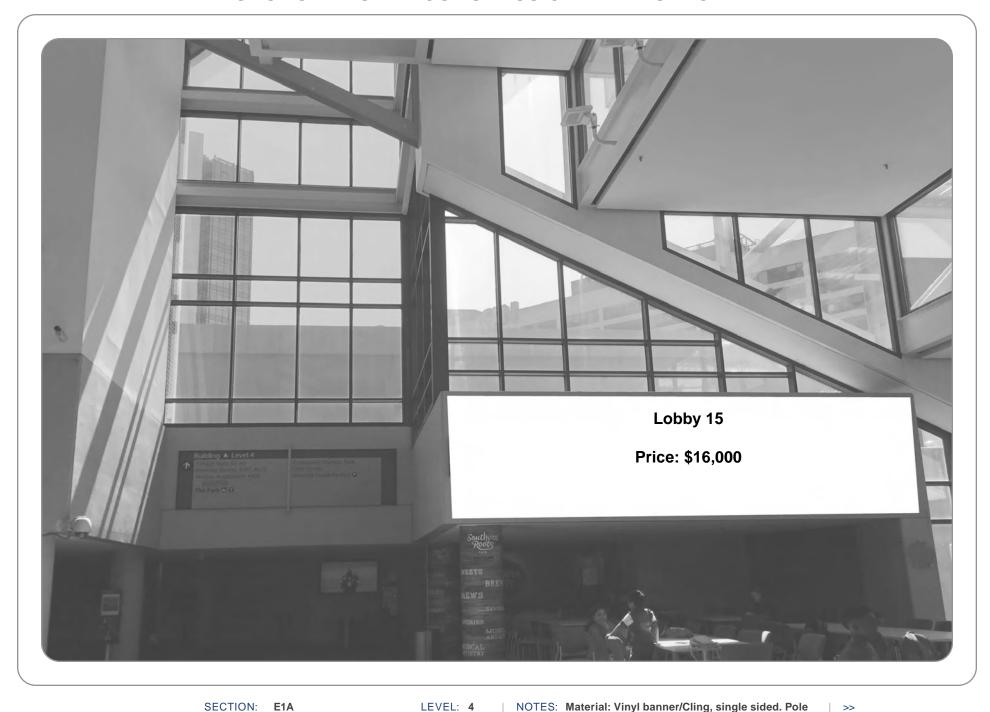

SIZE: 26' x 5'

LEVEL: 4

SECTION: E1A

LOCATION: Building A

BANNER: Lobby 14

SIZE: 15' x 22'

SECTION: **E1A**LOCATION: **Building A** 

BANNER: Lobby 15
SIZE: 20' x 5'

LEVEL: 4

SECTION: E1A

LOCATION: Building A
BANNER: Lobby Truss 16

SIZE: 35' x 7'

NOTES: Material: Vinyl banner, single sided. Pole pockets

top and bottom

LEVEL: 4

SECTION: E1A