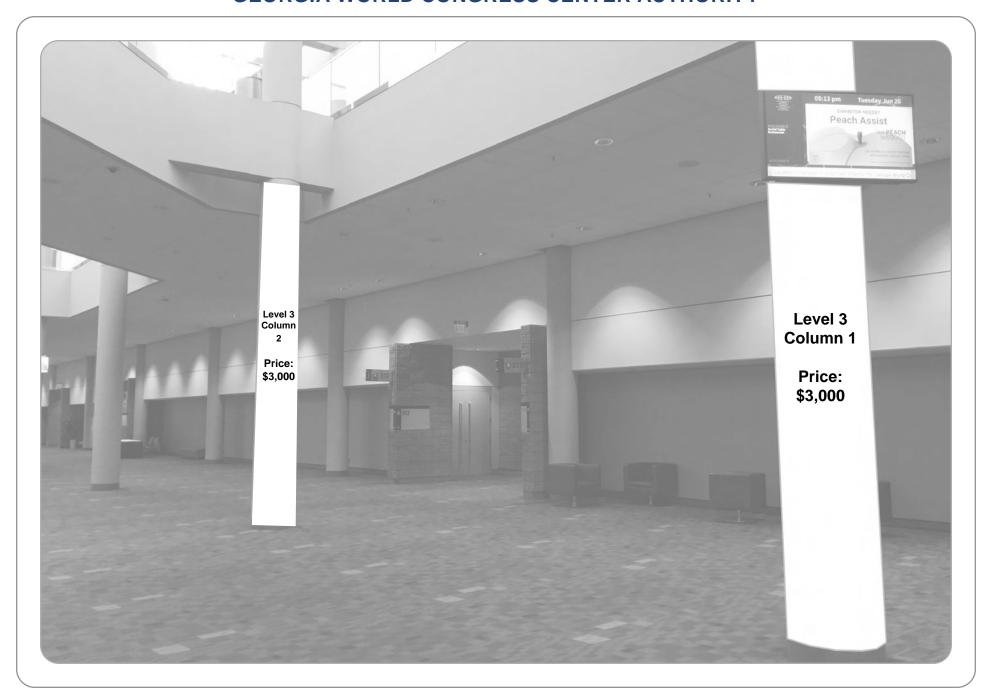

SECTION: A3

BANNER:

SIZE:

LOCATION: Building A

6'4" x 18'

Level 3 - Column 1 & Column 2

LEVEL: 3

NOTES: Material: Vinyl wrap column with velcro seam.