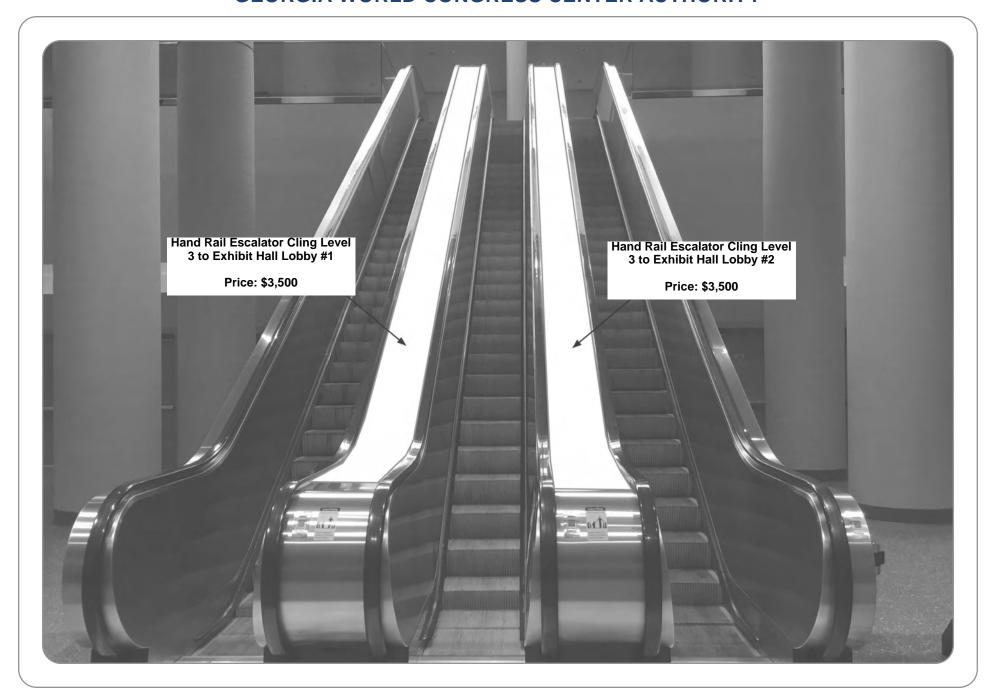

LOCATION: Building A

BANNER: Escalator Hand Rail Cling - Level 3 to Lobby #1 & #2

SIZE: 17" x 48' ea., QTY 2

NOTES: Material: Vinyl cling. Single Sided.

Scroll to the following page to view interior side

panel escalator cling opportunities.