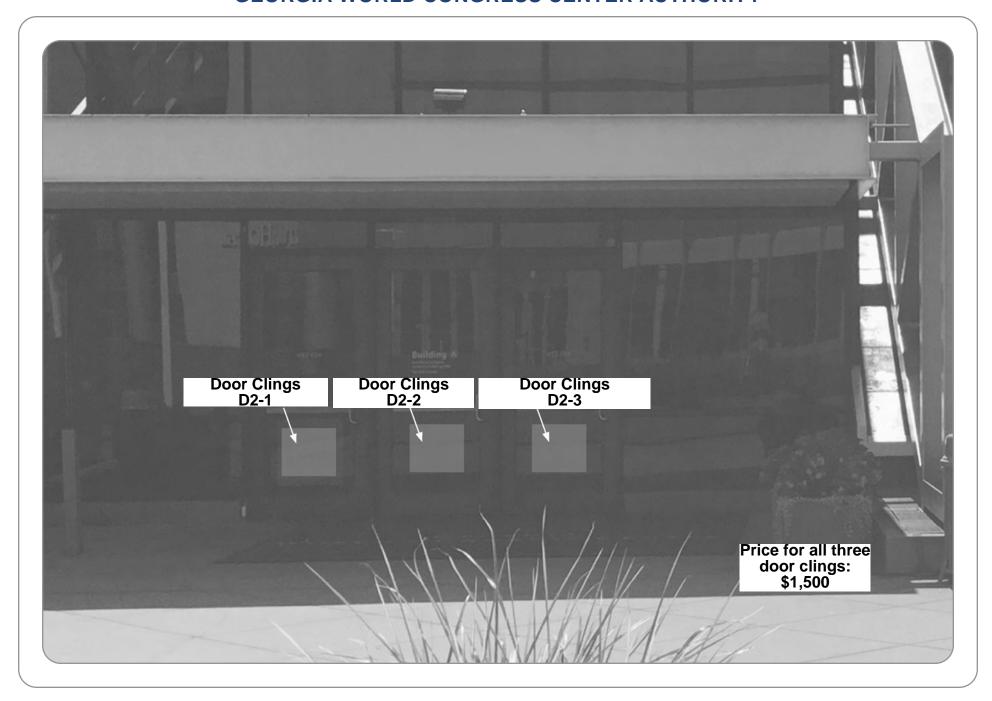

SIZE: 2' x 2' ea., QTY 4

NOTES: Material: Cling. Double or Single Sided.

SECTION: A4A

LEVEL: 4

NOTES: Material: Cling. Double or Single Sided.

LOCATION: Building A

BANNER: Door Clings D2-1, D2-2, D2-3

SIZE: 2' x 2' ea., QTY 3