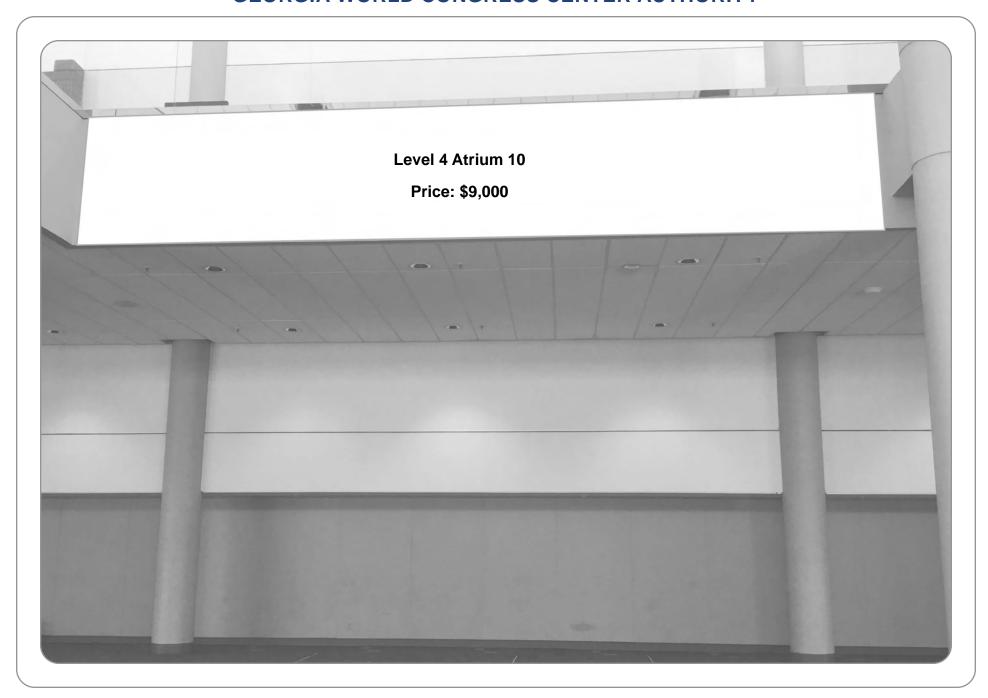

SIZE: 17' x 5' (Can be combined 35' x 5')

LEVEL: 4

SECTION: A4B
LOCATION: Building A

BANNER: Level 4 Atrium 9

SIZE: 37' x 5'

LEVEL: 4

SECTION: A4B

LOCATION: Building A
BANNER: Level 4 Atrium 10

SIZE: 26' x 5'

LEVEL: 4

SECTION: E1A

LOCATION: Building A

BANNER: Lobby 14

SIZE: 15' x 22'

SECTION: **E1A**LOCATION: **Building A** 

BANNER: Lobby 15
SIZE: 20' x 5'