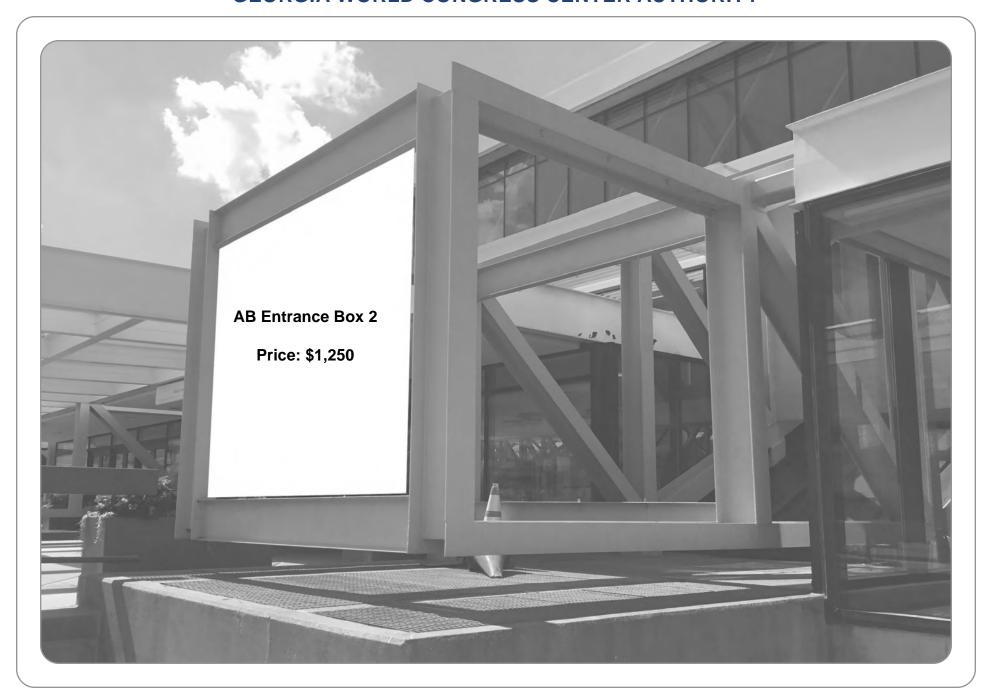

SECTION: E1A

LOCATION: Building A
BANNER: AB Entrance Box 1

SIZE: **7'4"x7'4"** 

LEVEL: 4

SECTION: **E1A**LOCATION: **Building A** 

BANNER: AB Entrance Box 2

SIZE: 8'x6'

LEVEL: 4