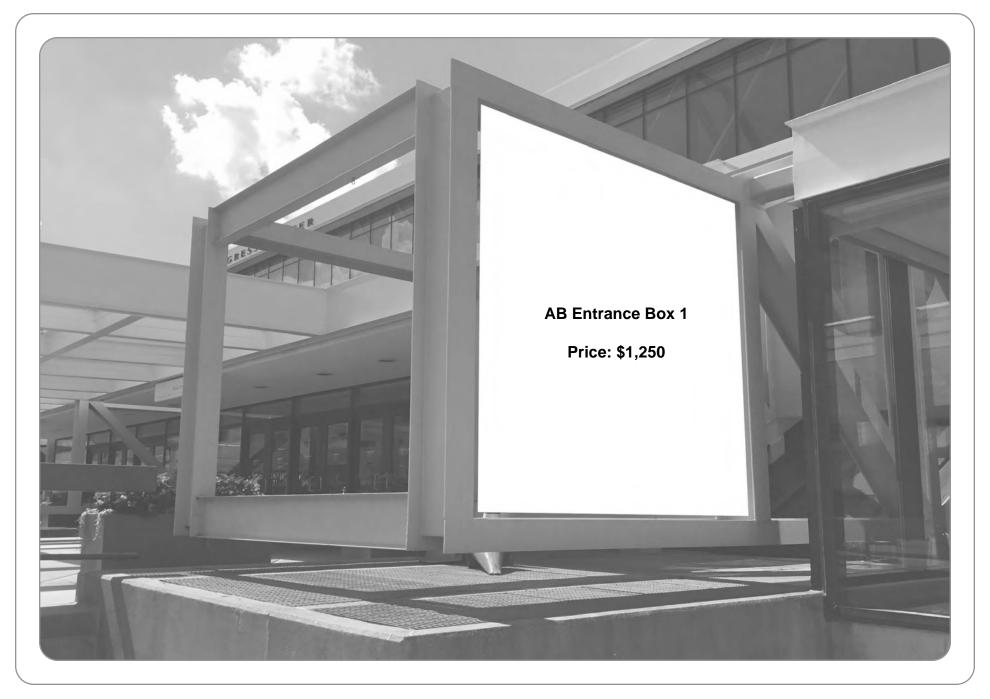

SECTION: E1A

LOCATION: Building A
BANNER: AB Entrance Box 1

SIZE: **7'4"x7'4"** 

LEVEL: 4

SECTION: **E1A**LOCATION: **Building A** 

BANNER: AB Entrance Box 2

SIZE: 8'x6'

LEVEL: 4