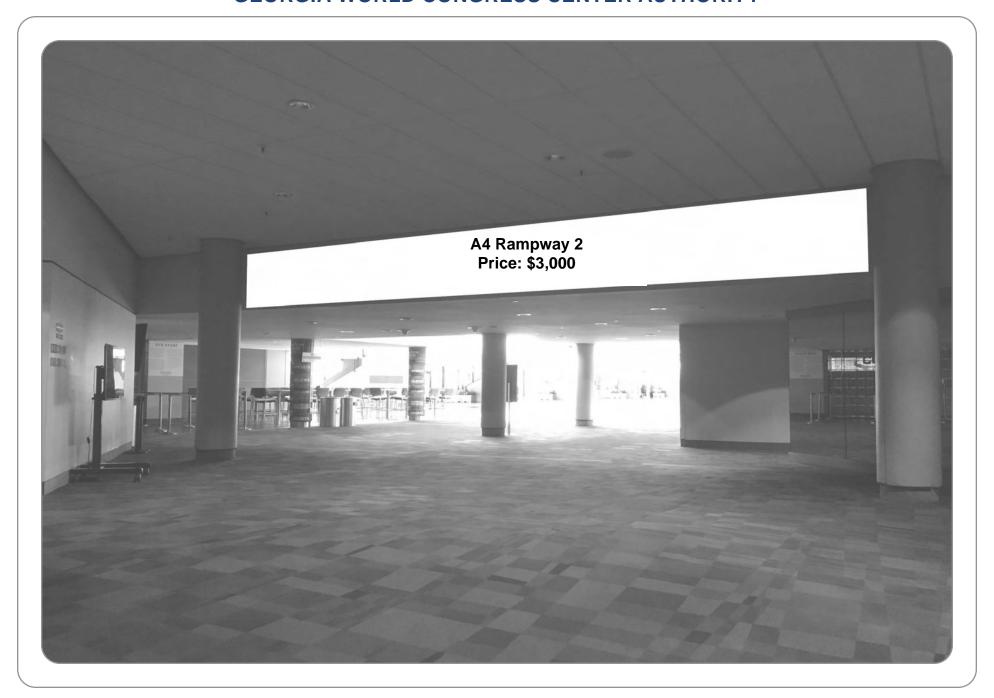

SIZE: 30' x 3'

NOTES: Material: Vinyl banner, double sided. Pole pock-

LEVEL: 4

SECTION: A4A

LOCATION: Building A
BANNER: A4 Rampway 2

SIZE: 30' x 3'

LEVEL: 4

SECTION: A4A