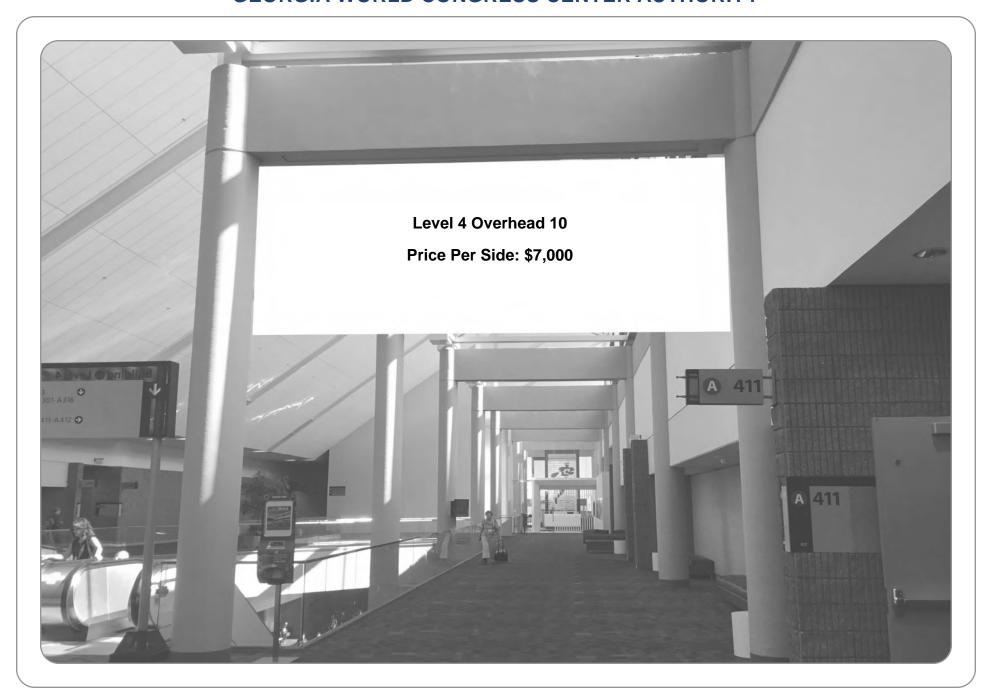

LOCATION: Building A
BANNER: Level 4 Overhead 8

SIZE: 18' x 6'

LEVEL: 4

SECTION: A4B

LOCATION: Building A

BANNER: Level 4 Overhead 10

SIZE: 18' x 6'

LEVEL: 4