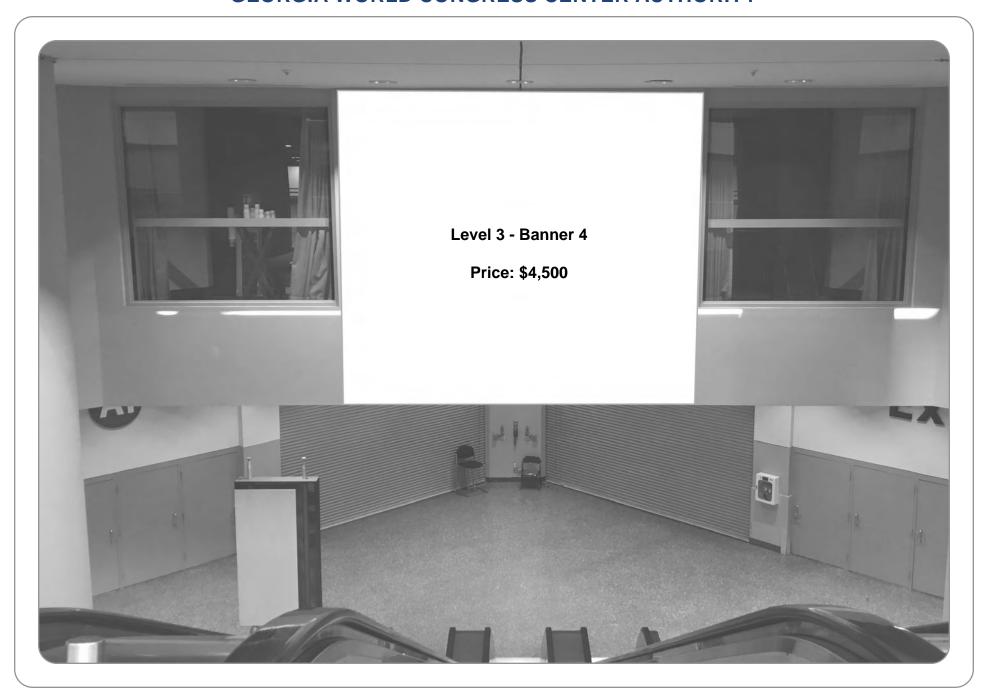

SIZE: 13' x 8'

NOTES: Material: Cling, single sided.

LEVEL: 3

SECTION: A3

LOCATION: Building A
BANNER: Level 3 - Banner 5

SIZE: 13' x 8'

NOTES: Material: Vinyl banner/Cling, single sided.
Pole pockets top and bottom.