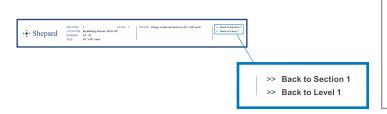

5. The bottom RIGHT corner also allows you to navigate back to previous sections or levels.

NOTE: Please contact your account executive or sales associate for a copy of the Shepard Graphic Guidelines.

4. At the bottom of each page frame, you will find information about the specific opportunities within your image (section location, banner (graphic number), size (graphic size), and notes.