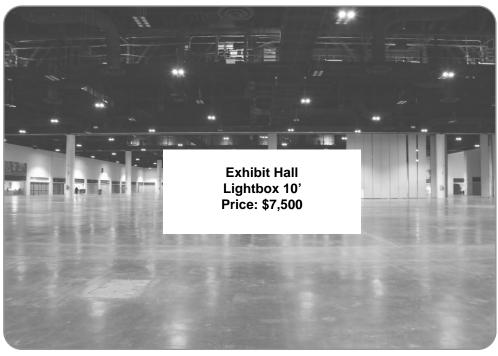

## **Exhibit Hall Lightboxes**

A quantity of 20 individual 10'x8' boxes are available. Please indicate which Lighbox location you wish to reserve when ordering (see options on the right).

SECTION: A3

LOCATION: Building A

BANNER: Exhibit Hall Lightboxes

LEVEL: 1

SIZE: 10' x 8' QTY: 20

NOTES: Backlit Fabric Wall, single sided.

20 opportunities available in exhibit hall.

A quantity of 2 - 10'x8' units can be combined to

make 1 - 20'x8' unit.