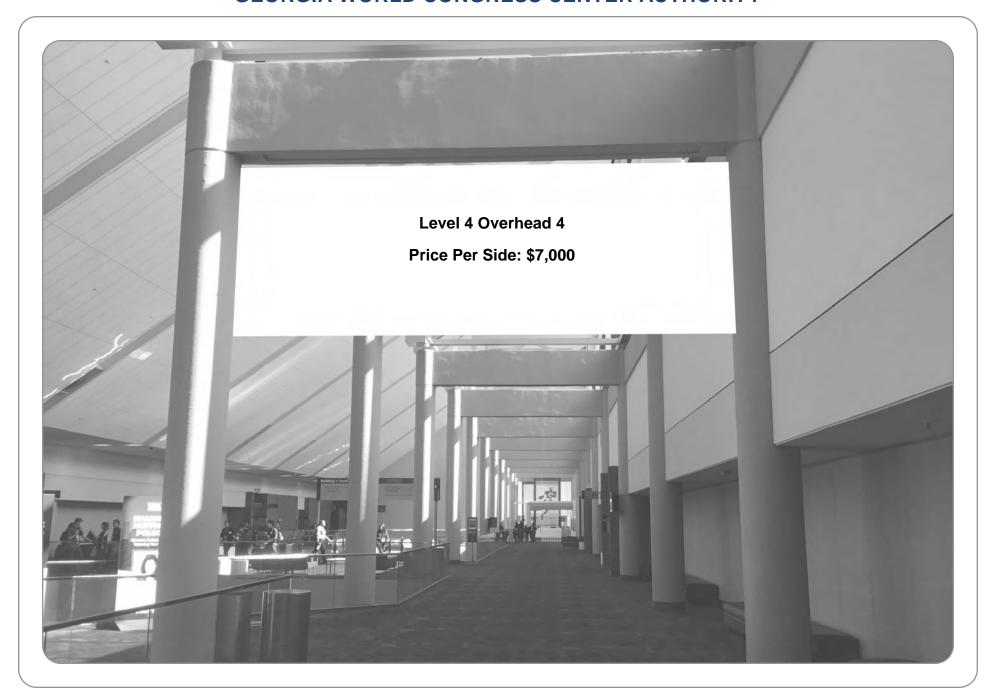

LOCATION: Building A
BANNER: Level 4 Overhead 4

SIZE: 18' x 6'

LEVEL: 4

SECTION: A4B

LOCATION: Building A
BANNER: Level 4 Overhead 6

SIZE: 18' x 6'

LEVEL: 4

SECTION: A4B