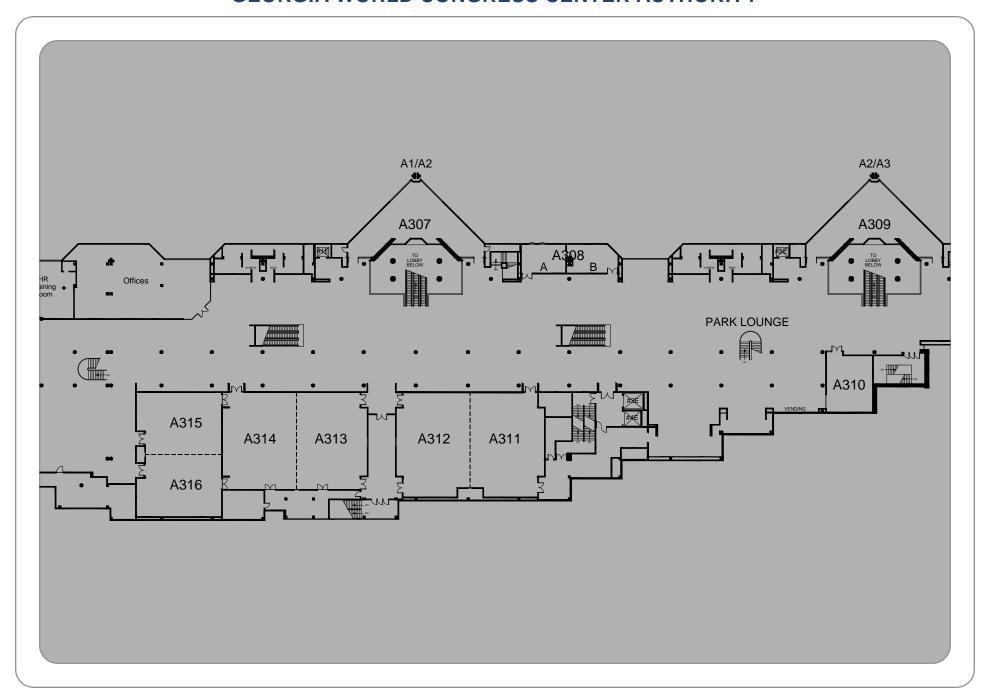

LOCATION: Lobby

ADDRESS: 285 Andrew Young International Blvd NW,

Atlanta, GA 30313

PHONE: 404-223-4000

LEVEL: 3
SECTION: A3

LOCATION: Lobby Lightbox Locations

ADDRESS: 285 Andrew Young International Blvd NW,

SIZE: 26' x 5'

LEVEL: 4

SECTION: E1A

LOCATION: Building A

BANNER: Lobby 14

SIZE: 15' x 22'

SECTION: **E1A**LOCATION: **Building A** 

BANNER: Lobby 15
SIZE: 20' x 5'

LEVEL: 4

SECTION: E1A

LOCATION: Building A
BANNER: Lobby Truss 16

SIZE: 35' x 7'

NOTES: Material: Vinyl banner, single sided. Pole pockets

top and bottom

LEVEL: 4

SECTION: E1A

LOCATION: Building A

BANNER: Lobby Truss 17

SIZE: 30' x 15'

SECTION: A1

LEVEL: 1

LOCATION: Building A

BANNER: Floor Markers - Assorted Sizes

SIZE: 2'x2', 3'x3', and 4'x4'