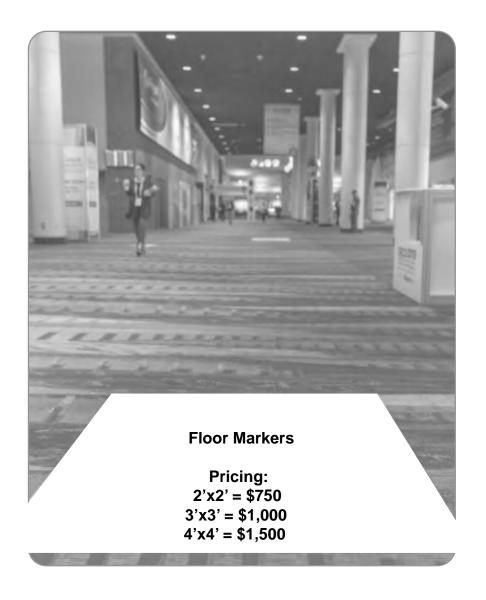

SECTION: A1

LOCATION: Building A Exhibit Hall

BANNER: Floor Markers
SIZE: 2'x2', 3'x3', and 4'x4'

LEVEL: 1

NOTES: Material: Floor cling, single sided.

Quantity available and location placement may

vary.

SECTION: A3

LOCATION: Building A

BANNER: Lobby Truss 17

SIZE: 30' x 15'

SECTION: A1

LEVEL: 1

LOCATION: Building A

BANNER: Floor Markers - Assorted Sizes

SIZE: 2'x2', 3'x3', and 4'x4'

NOTES: Material: Floor cling, single sided.

Contact SECO to determine quantity available and location placement. Please note the section code A1, A3, or A4 when submitting requests.