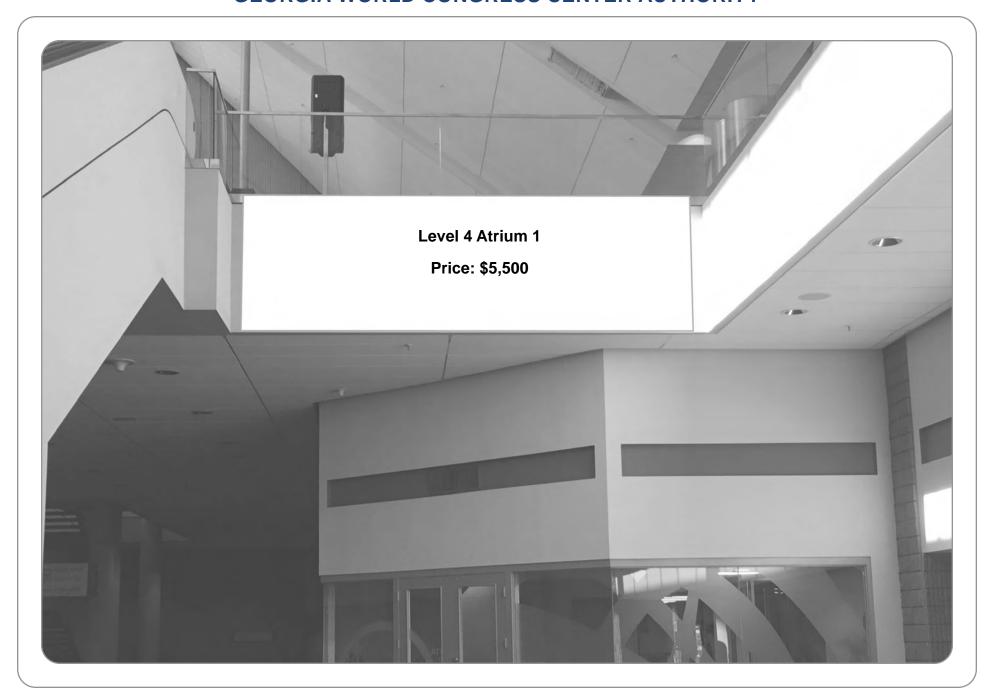

SECTION: A4A
LOCATION: Building A

BANNER: Level 4 Atrium 1

SIZE: 16' x 5'

SECTION: A4B

LEVEL: 4

LOCATION: Building A

BANNER: Level 4 Atrium 2 & Atrium 3

SIZE: 28' x 5' each (Can be combined 56' x 5')