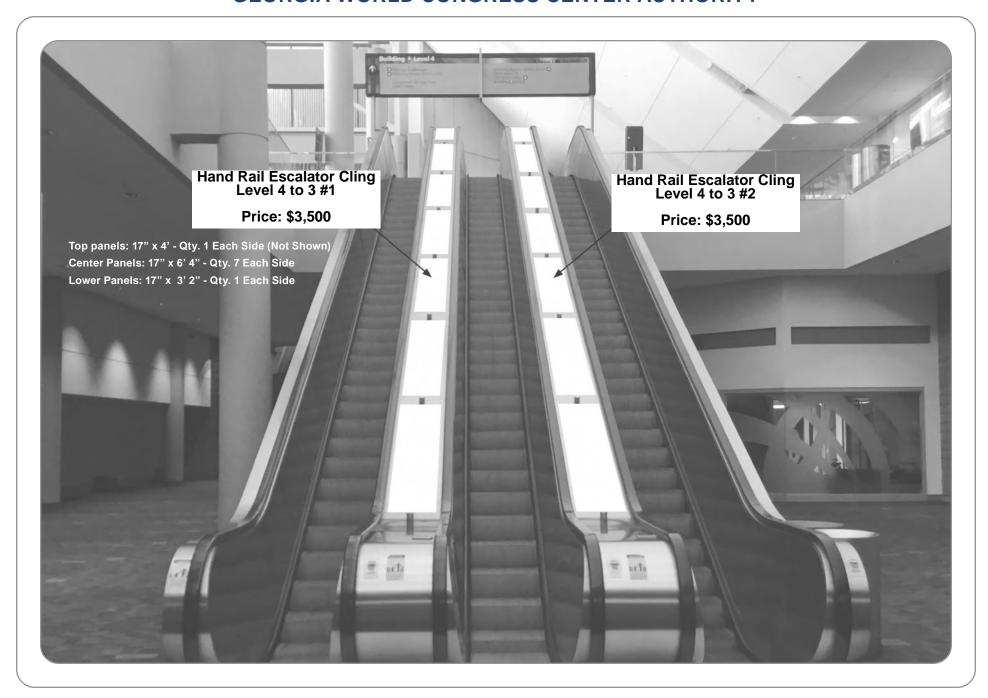

Doors to walkway to Omni Hotel at CNN Center.

LEVEL: 4

SECTION: A4A

LOCATION: Building A

BANNER: Hand Rail Clings Level 4 to 3 #1 & #2

SIZE: See above

NOTES: Material: Cling. (PhotoTex)

Scroll to the following page to view interior side

panel escalator cling opportunities.

SECTION: A4A LEVEL: 4

LOCATION: Building A

BANNER: Escalator Interior Clings Level 4 to 3 #1 & #2

SIZE: See above

NOTES: Material: Cling. (PhotoTex)

Scroll to the previous page to view top hand rail