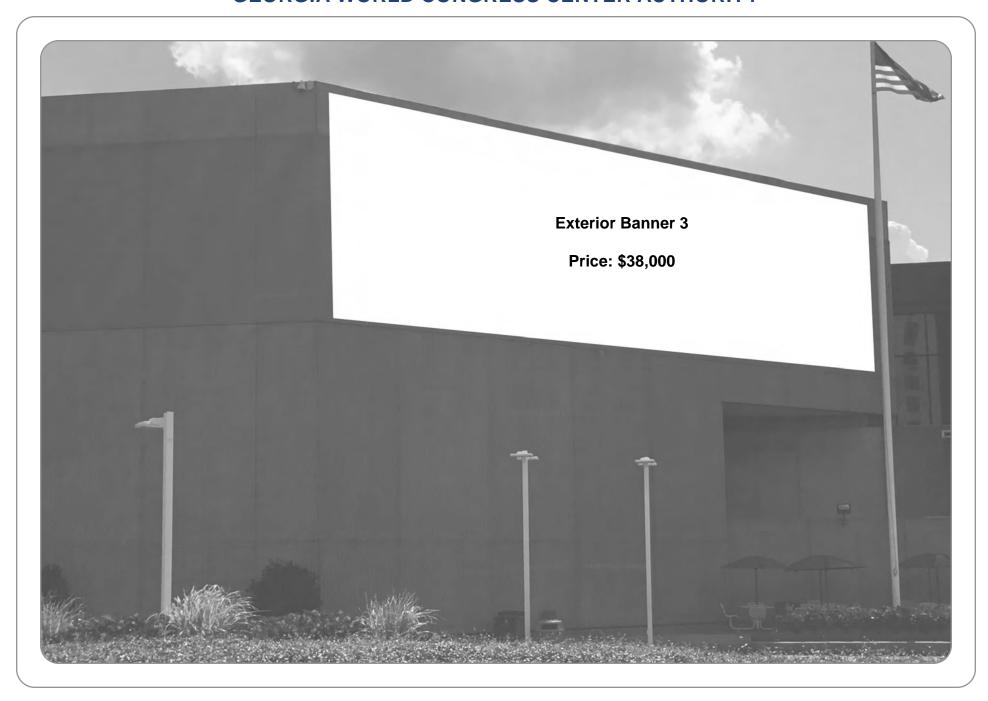

LOCATION: Building A

BANNER: Exterior Logo Box Banner 2

SIZE: 70' x 26'

NOTES: Material: Vinyl banner/Mesh, single sided. Pole pockets top and bottom. Exterior Sign.

SECTION: A4A LEVEL: 4

LOCATION: Building A BANNER: Exterior Logo Box Banner 3

SIZE: 50' x 26' NOTES: Material: Vinyl banner/Mesh, single sided. Pole pockets top and bottom. Exterior Sign.

SECTION: A4A

LEVEL: 4

NOTES: Material: Sintra, single or double sided. Exterior Sign.

LOCATION: Building A