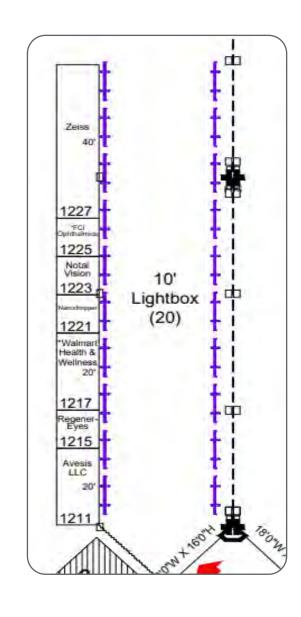

## **Exhibit Hall Lightboxes**

A quantity of 20 individual 10'x8' boxes are available. Please indicate which Lighbox location you wish to reserve when ordering (see options on the right).

SECTION: A3

LOCATION: Building A

BANNER: Exhibit Hall Lightboxes

LEVEL: 1

SIZE: 10' x 8' QTY: 20

NOTES: Backlit Fabric Wall, single sided.

20 opportunities available in exhibit hall.

A quantity of 2 - 10'x8' units can be combined to

make 1 - 20'x8' unit.