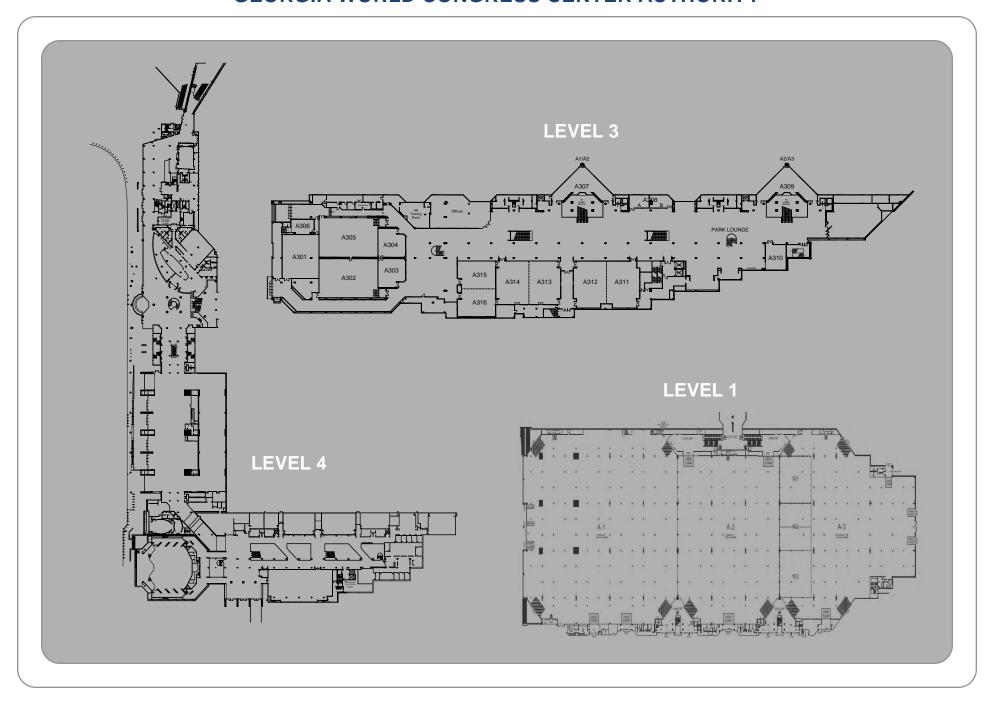

ADDRESS: 285 Andrew Young International Blvd NW,

Atlanta, GA 30313

PHONE: 404-223-4000

LEVEL: 1, 3, 4

SECTION: A1, A3, A4A, A4B, E1A

LOCATION: Lobby

ADDRESS: 285 Andrew Young International Blvd NW,

Atlanta, GA 30313

PHONE: 404-223-4000

LEVEL: 1
SECTION: A1

LOCATION: Exhibit Hall

ADDRESS: 285 Andrew Young International Blvd NW,

Atlanta, GA 30313

PHONE: 404-223-4000

LEVEL: 3

SECTION: A3

LOCATION: Lobby

ADDRESS: 285 Andrew Young International Blvd NW,

Atlanta, GA 30313

PHONE: 404-223-4000

LEVEL: 3
SECTION: A3

LOCATION: Lobby Lightbox Locations

ADDRESS: 285 Andrew Young International Blvd NW,