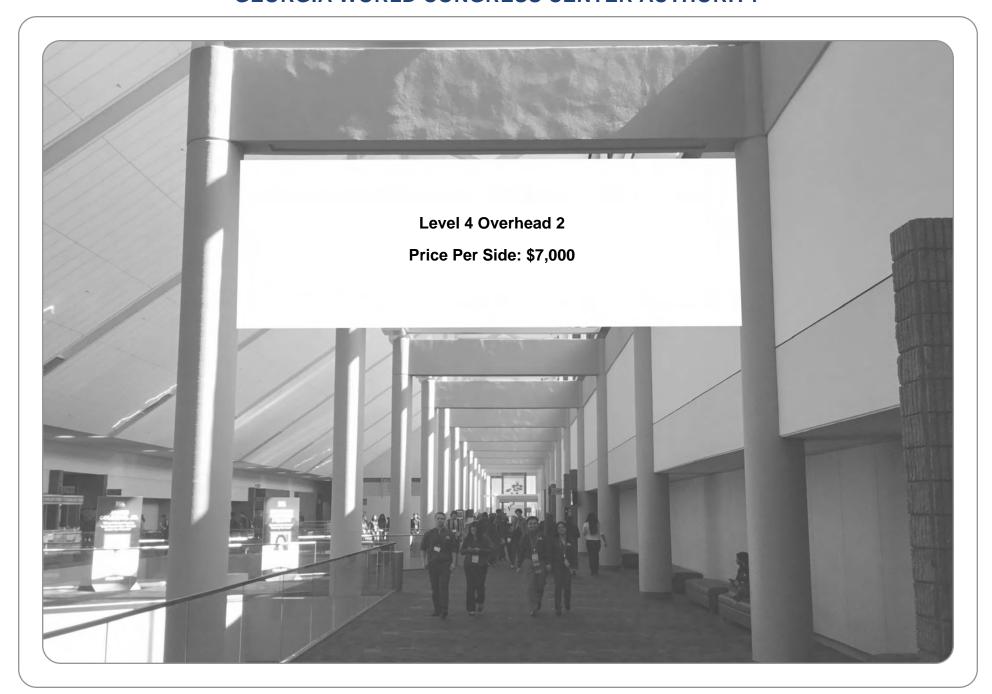

escalator cling opportunities.

LEVEL: 4

SECTION: A4B

LOCATION: Building A

BANNER: Level 4 Overhead 2

SIZE: 18' x 6'

LEVEL: 4

SECTION: A4B