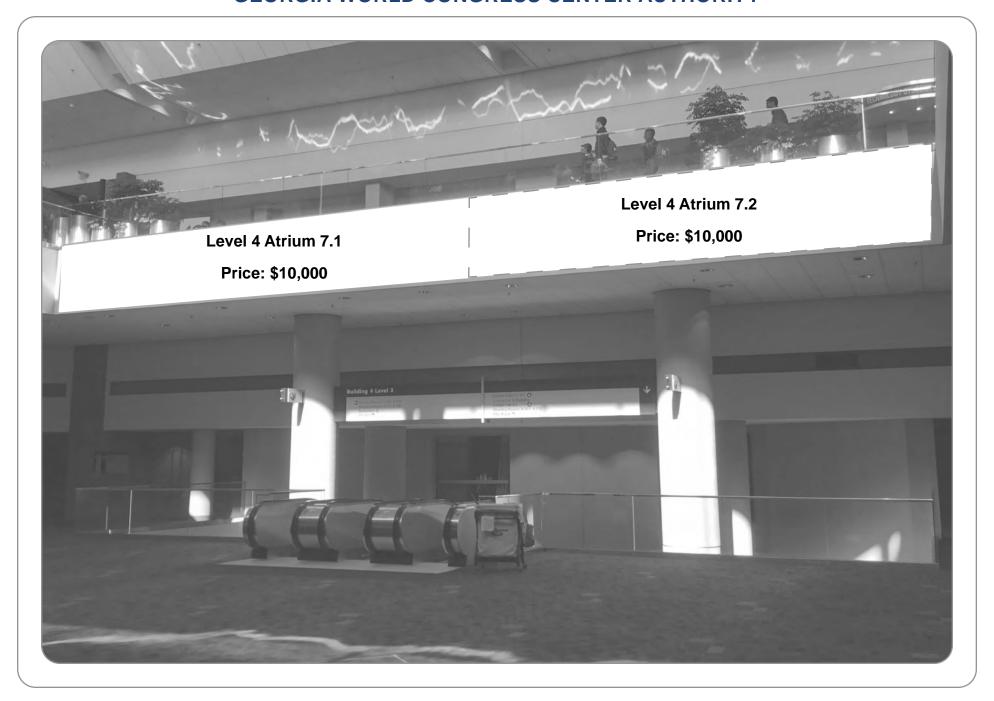

LEVEL: 4

SECTION: A4B

LOCATION: Building A

BANNER: Level 4 Atrium 7.1 & 7.2

SIZE: 29' x 5' each

SECTION: A4B LEVEL: 4

LOCATION: Building A

BANNER: Level 4 Atrium 8.1 & Atrium 8.2