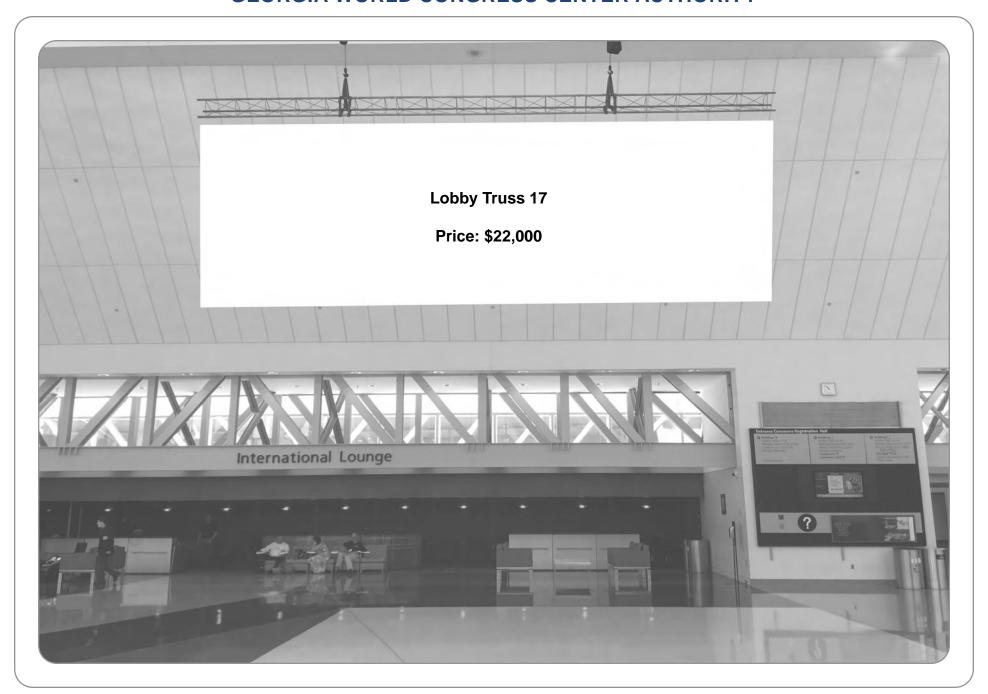

LEVEL: 4

SECTION: E1A

LOCATION: Building A
BANNER: Lobby Truss 16

SIZE: 35' x 7'

NOTES: Material: Vinyl banner, single sided. Pole pockets

top and bottom

LEVEL: 4

SECTION: E1A

LOCATION: Building A

BANNER: Lobby Truss 17

SIZE: 30' x 15'

SECTION: A1

LEVEL: 1

LOCATION: Building A

BANNER: Floor Markers - Assorted Sizes

SIZE: 2'x2', 3'x3', and 4'x4'