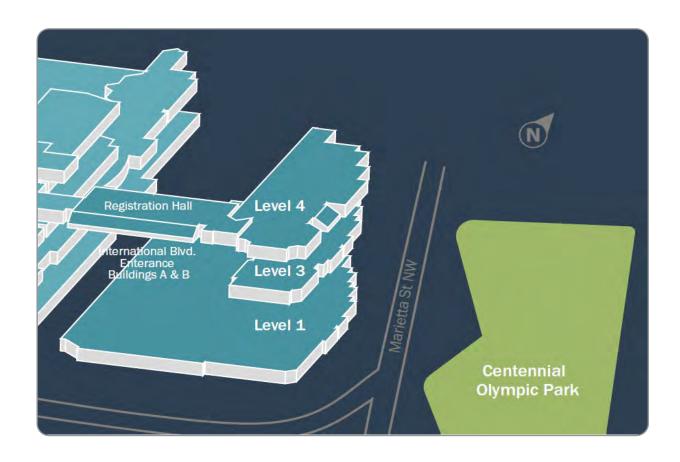

Click on the dark blue circle button with the white letter 'A' to view detailed plans of each level.

ADDRESS: 285 Andrew Young International Blvd NW,

Atlanta, GA 30313

PHONE: 404-223-4000

LEVEL: ALL SECTION: ALL LOCATION: ALL

ADDRESS: 285 Andrew Young International Blvd NW,

Atlanta, GA 30313

PHONE: 404-223-4000

LEVEL: 1, 3, 4

SECTION: A1, A3, A4A, A4B, E1A

LOCATION: Lobby

ADDRESS: 285 Andrew Young International Blvd NW,

Atlanta, GA 30313