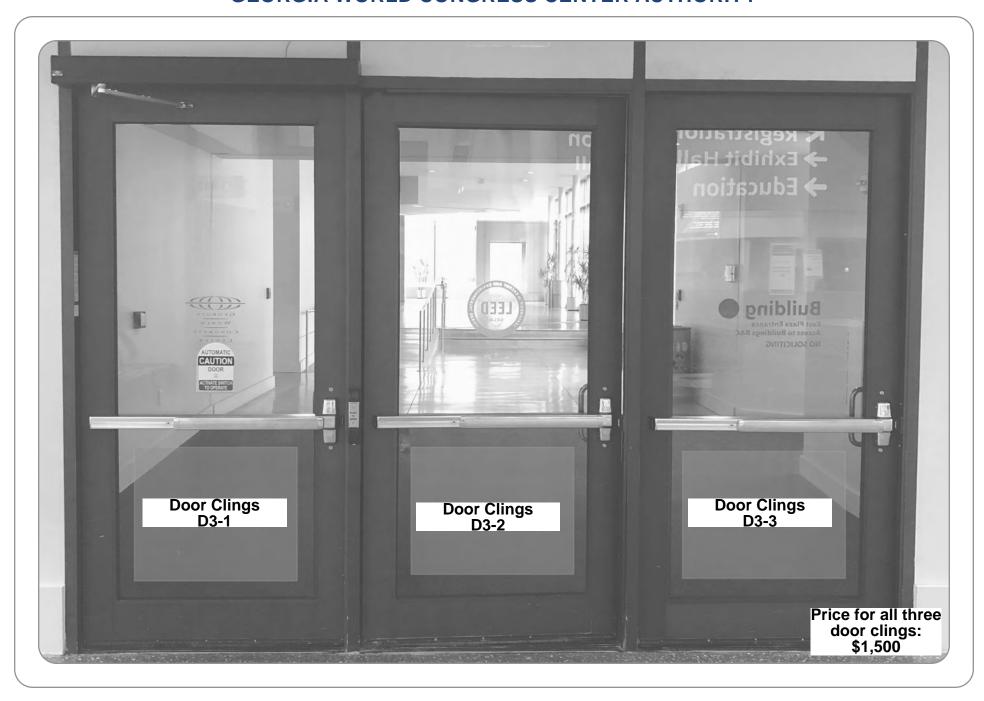

SECTION: A4A
LOCATION: Building A

Door Clings D3-1, D3-2, D3-3

2' x 2' ea., QTY 4

BANNER:

SIZE:

LEVEL: 4

NOTES. Mai

NOTES: Material: Cling. Double or Single Sided.

Doors to walkway to Omni Hotel at CNN Center.

LEVEL: 4

SECTION: A4A

LOCATION: Building A

BANNER: Hand Rail Clings Level 4 to 3 #1 & #2

SIZE: See above

NOTES: Material: Cling. (PhotoTex)

Scroll to the following page to view interior side