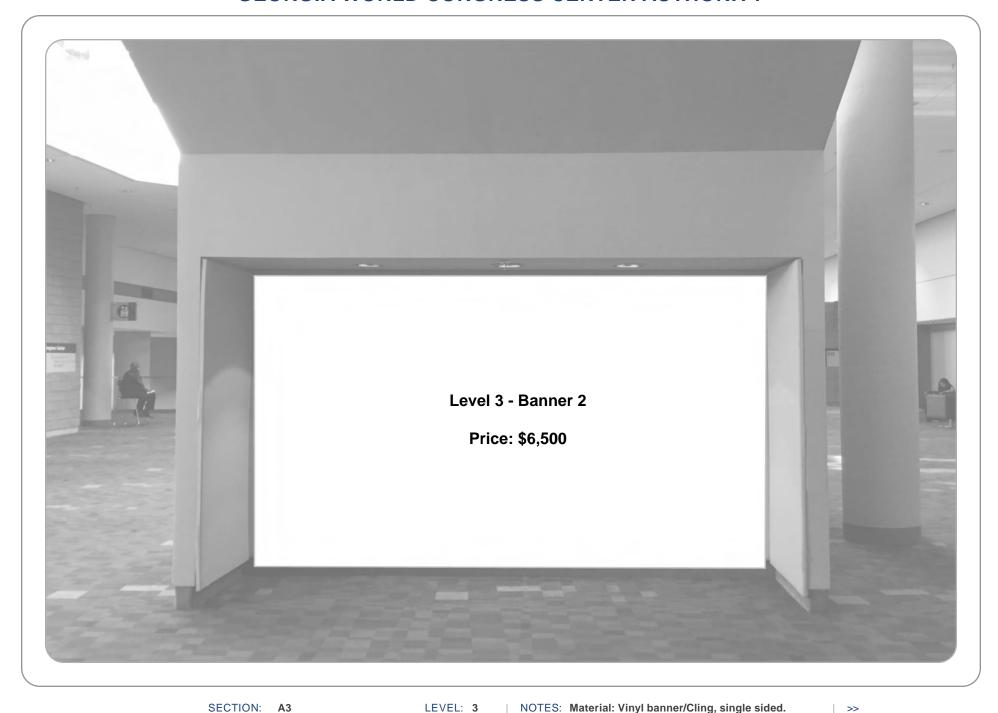

LOCATION: Building A

BANNER: Level 3 - Banner 2

SIZE: 25' x 8' NOTES: Material: Vinyl banner/Cling, single sided. Pole pockets top and bottom.

LEVEL: 3

SECTION: A3

LOCATION: Building A
BANNER: Level 3 - Banner 4