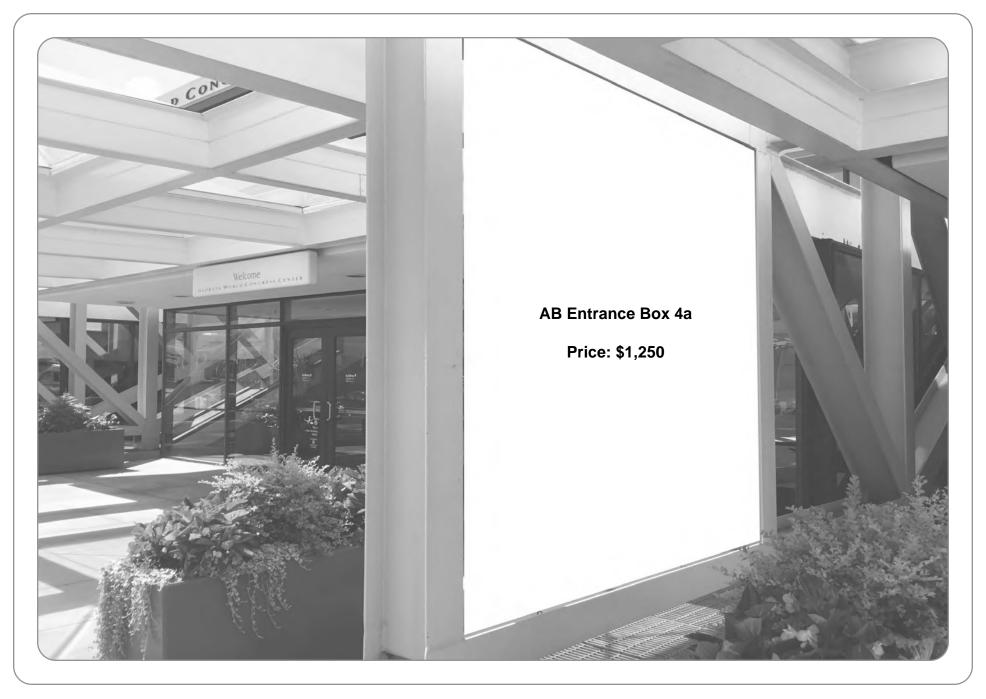

SECTION: E1A

LOCATION: Building A

BANNER: AB Entrance Box 3

SIZE: **7'4"x7'4**"

LEVEL: 4

SECTION: E1A

LOCATION: Building A

BANNER: AB Entrance Box 4a

SIZE: **7'4"x7'4"** 

LEVEL: 4

SECTION: E1A

LOCATION: Building A

BANNER: AB Entrance Box 4b

SIZE: **7'4"x7'4"** 

LEVEL: 4

SECTION: E1A