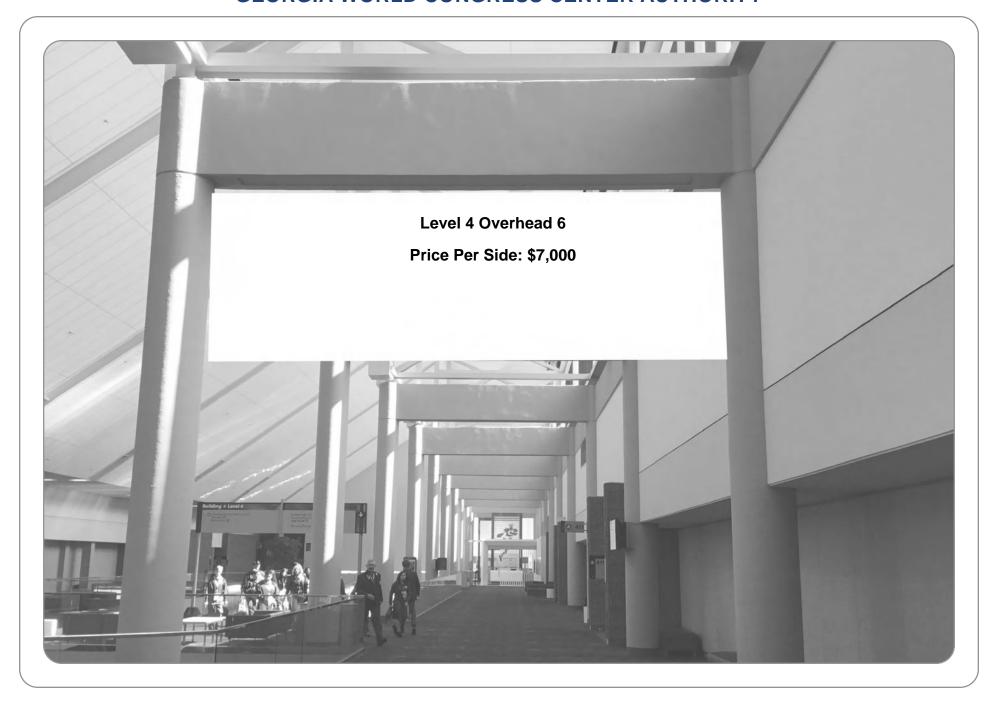

LOCATION: Building A
BANNER: Level 4 Overhead 4

SIZE: 18' x 6'

LEVEL: 4

SECTION: A4B

LOCATION: Building A
BANNER: Level 4 Overhead 6

SIZE: 18' x 6'

LEVEL: 4

SECTION: A4B