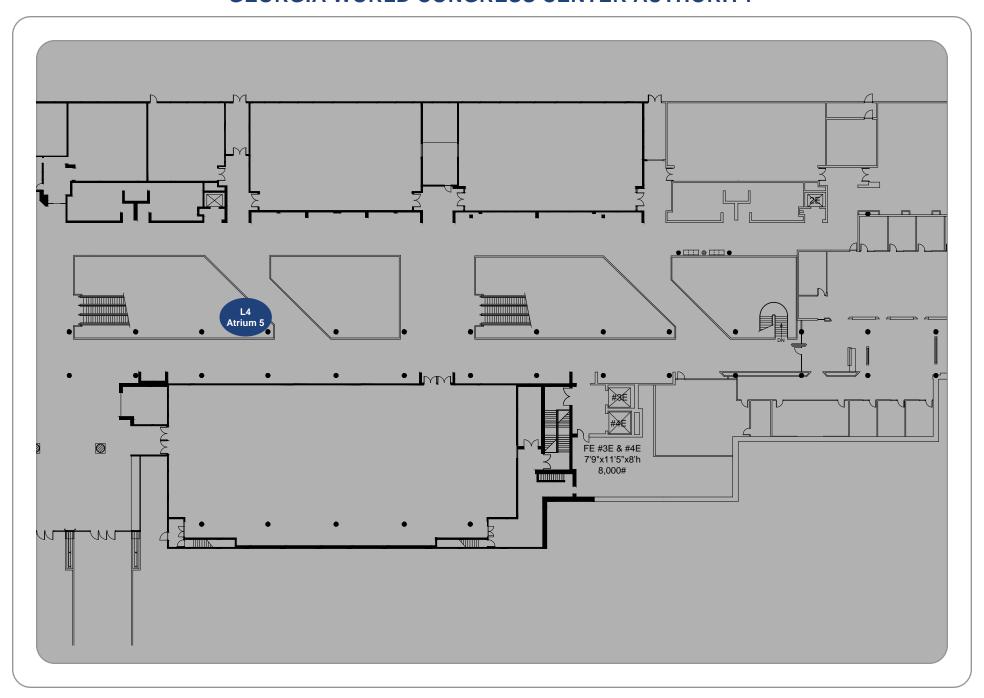

SECTION: A4A
LOCATION: Building A

BANNER: Level 4 Atrium 1

SIZE: 16' x 5'

SECTION: A4B

LEVEL: 4

LOCATION: Building A

BANNER: Level 4 Atrium 2 & Atrium 3

SIZE: 28' x 5' each (Can be combined 56' x 5')

SECTION: A4B LEVEL: 4

LOCATION: Building A

BANNER: Level 4 Atrium 4 & Atrium 5

SIZE: 20' x 5' each (Can be combined for 40' x 5')

LEVEL: 4

SECTION: A4B

LOCATION: Building A
BANNER: Level 4 Atrium 5

SIZE: 9' x 5'