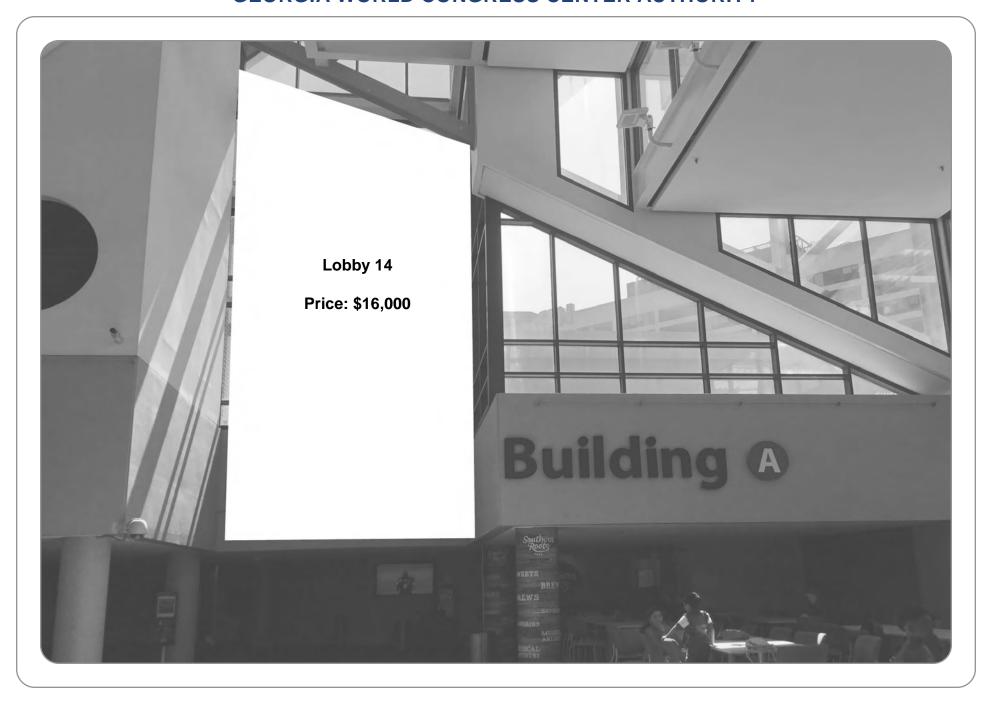

SIZE: 26' x 5'

LEVEL: 4

SECTION: E1A

LOCATION: Building A

BANNER: Lobby 14

SIZE: 15' x 22'

SECTION: **E1A**LOCATION: **Building A** 

BANNER: Lobby 15
SIZE: 20' x 5'