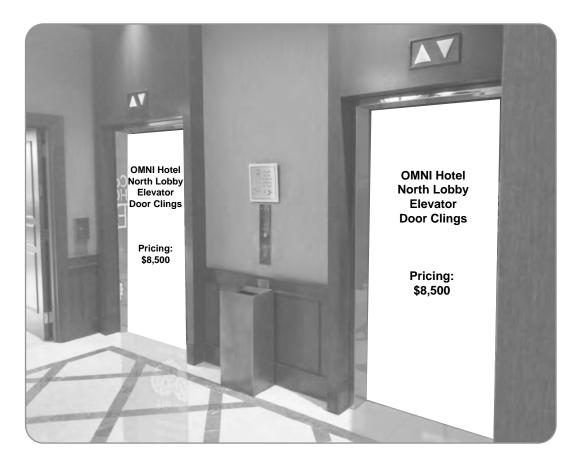

#### **OMNI HOTEL AT CNN CENTER - ATLANTA**

SECTION: OMNI Hotel Opportunities LEVEL:

LOCATION: OMNI Hotel at CNN Center

BANNER: Elevator Door Clings and Window Clings

SIZE: Contact SECO for exact sizes.

NOTES: Eleveator Doors: Clings, single sided.
2 oppoortunities available.