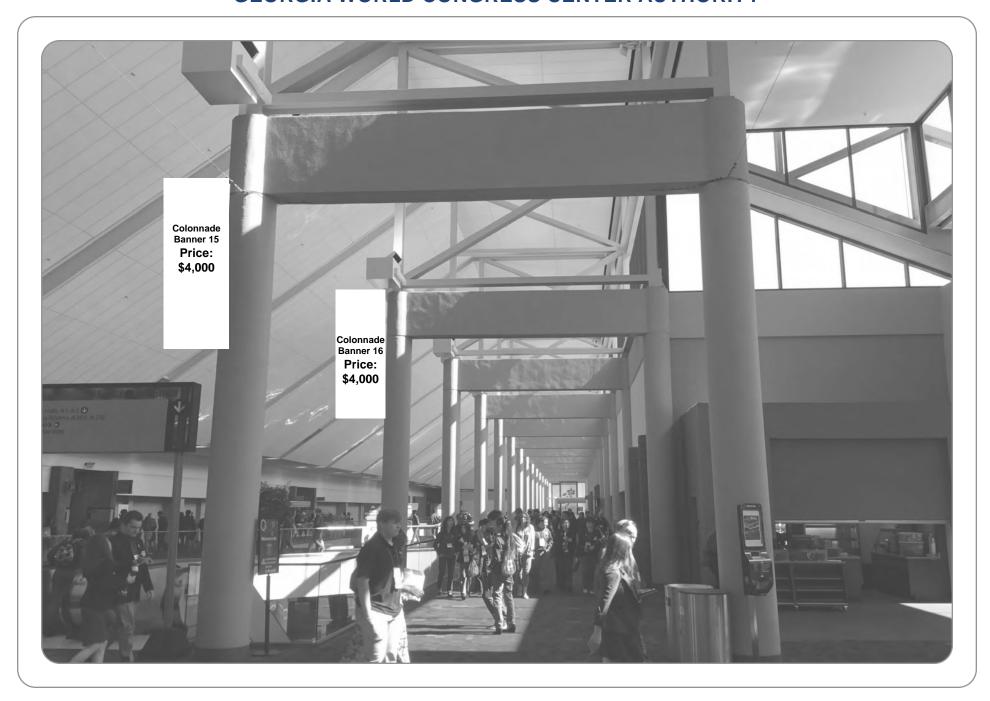

SECTION: A4A

LOCATION: Building A

BANNER: Colonnade Banner 15 & Banner 16

SIZE: 3' x 8'

NOTES: Material: Vinyl banner, double sided. Pole pockets top and bottom.

LEVEL: 4

SECTION: A4A

LOCATION: Building A
BANNER: A4 Rampway 1