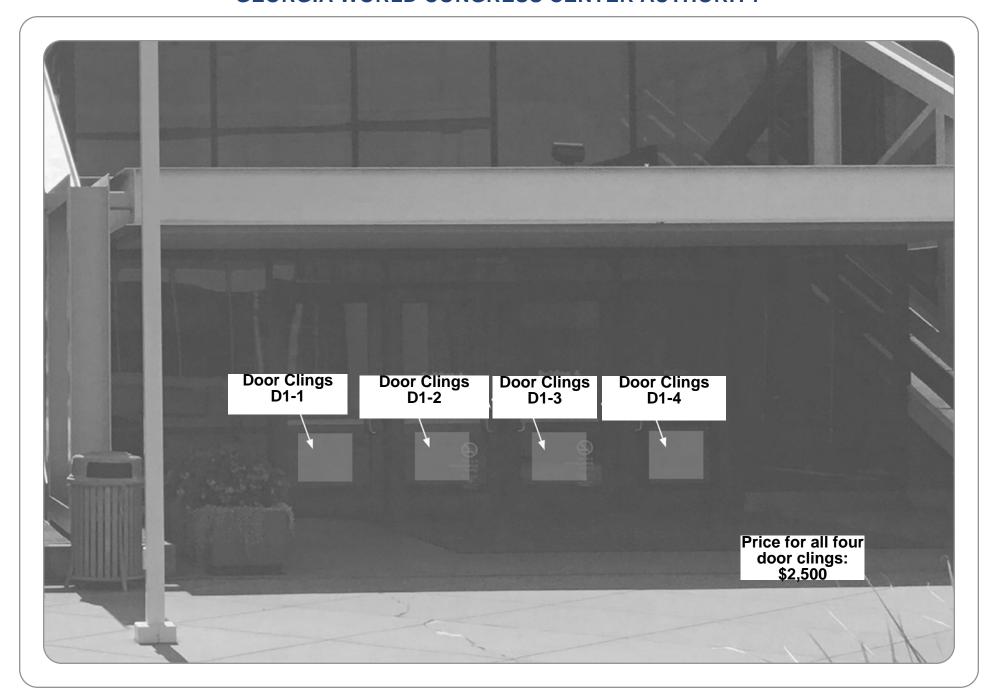

LOCATION: Building A

BANNER: **Column Facade 19-21**SIZE: 50.5' x 78.5" ea., QTY 4

NOTES: Material: Foamcore (4 sides - each side can be

separate graphic)

LEVEL: 4

SECTION: A4A

LOCATION: Building A

BANNER: Door Clings - D1-1, D1-2, D1-3, D1-4

SIZE: 2' x 2' ea., QTY 4

NOTES: Material: Cling. Double or Single Sided.

SECTION: A4A

LEVEL: 4

NOTES: Material: Cling. Double or Single Sided.

LOCATION: Building A

BANNER: Door Clings D2-1, D2-2, D2-3

SIZE: 2' x 2' ea., QTY 3