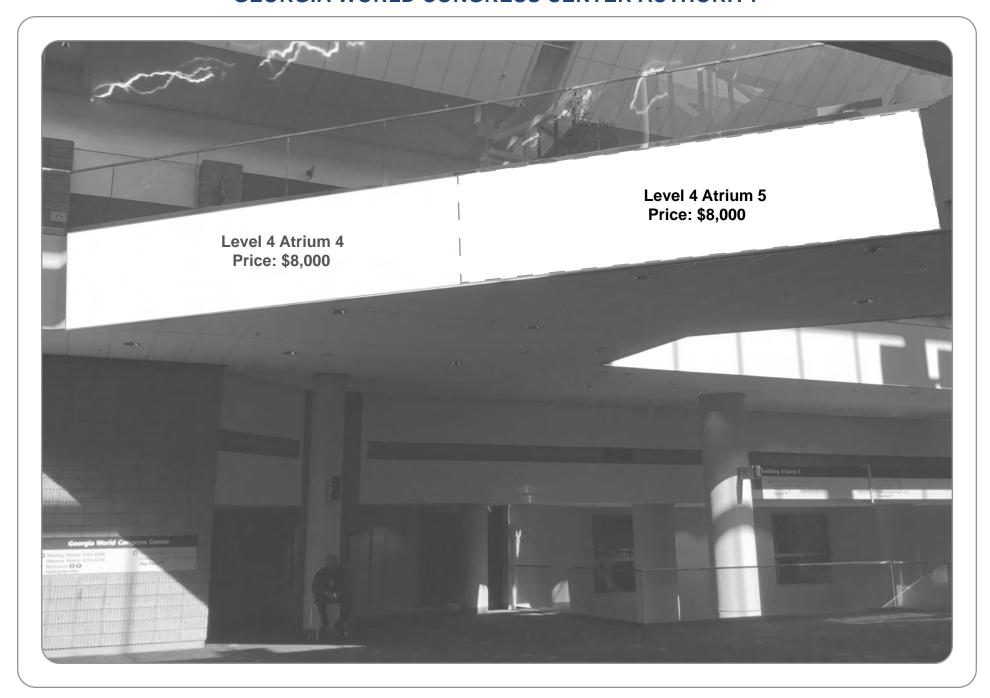

SECTION: A4B LEVEL: 4

LOCATION: Building A

BANNER: Level 4 Atrium 4 & Atrium 5

SIZE: 20' x 5' each (Can be combined for 40' x 5')

LEVEL: 4

SECTION: A4B

LOCATION: Building A
BANNER: Level 4 Atrium 5

SIZE: 9' x 5'