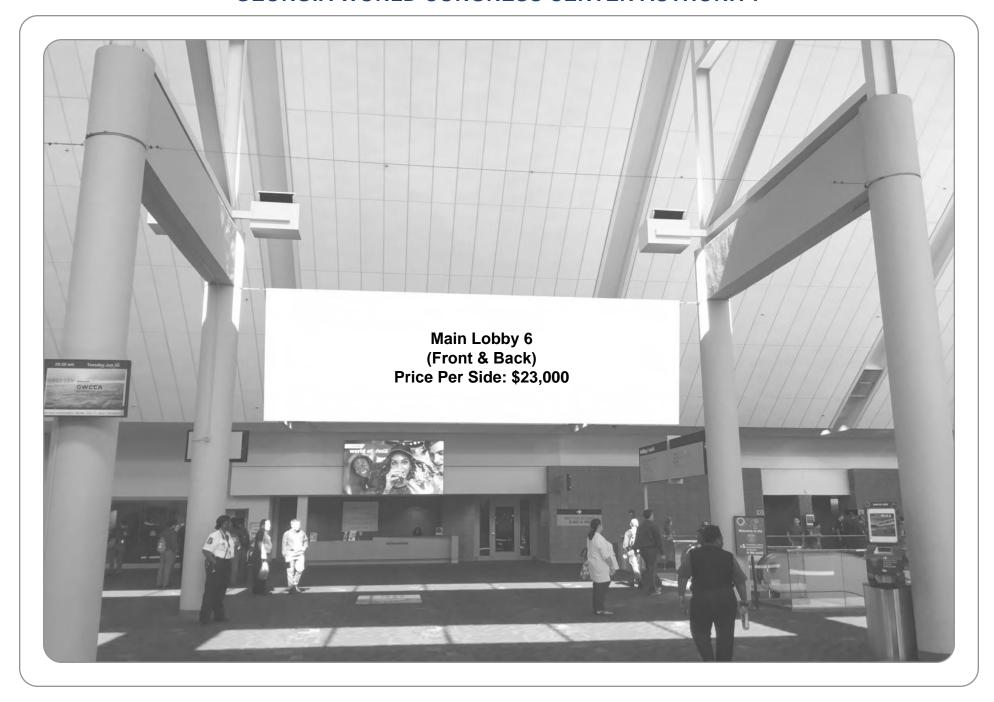

SECTION: A4A

LEVEL: 4

LOCATION: Building A

BANNER: Main Lobby 6 (Front & Back)

SIZE: 28' x 6'

NOTES: Material: Vinyl banner, double sided. Pole pockets top and bottom.

SECTION: A4A

LEVEL: 4