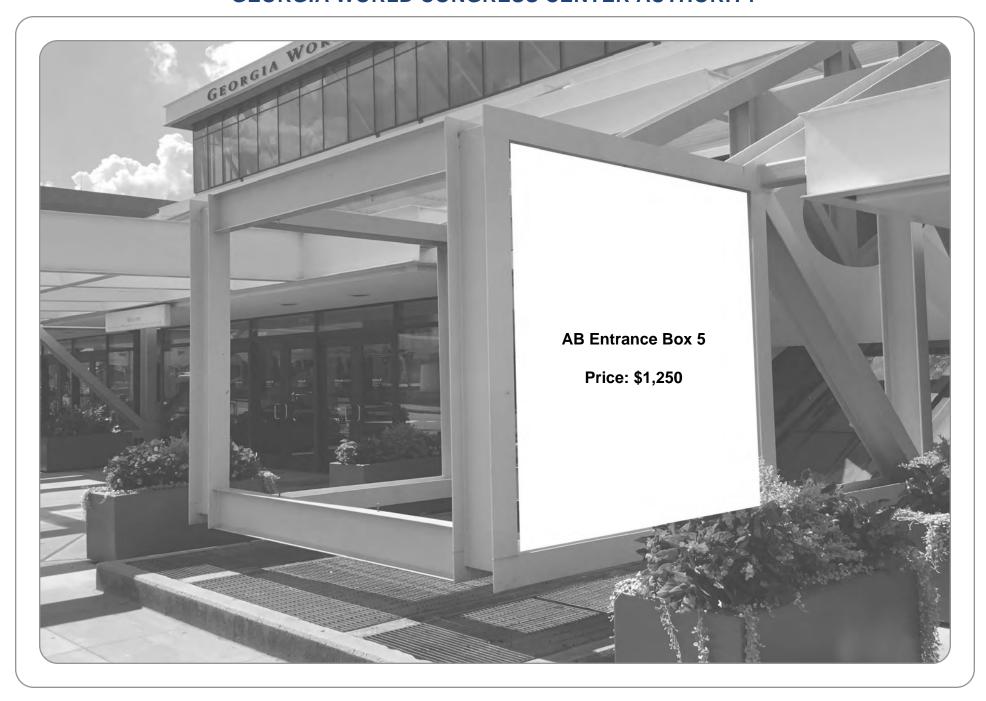

LOCATION: Building A

BANNER: AB Entrance Box 5

SIZE: 7'4"x7'4"

Thank you for partnering with Shepard. For questions about this program, please contact your account executive or sales associate.

**DISCLAIMER**—Every effort has been made to ensure the accuracy of information contained within this program. However, no warranties, either expressed or implied, are made with respect to the photos included. All measurements are the recommended maximum substrate allowance for the areas in which they are provided. If information or execution of final product of any items listed are incorrect due to an error in obtained information, Shepard, its associates and the reflected facility are to be held harmless. In the rare occurrence of errors, Shepard will make their best efforts to update their program as well as work with all parties in correcting issues with produced graphic items. Expenses for newly produced graphics will need to be mutually agreed upon prior to reproduction of corrections or additional assets.