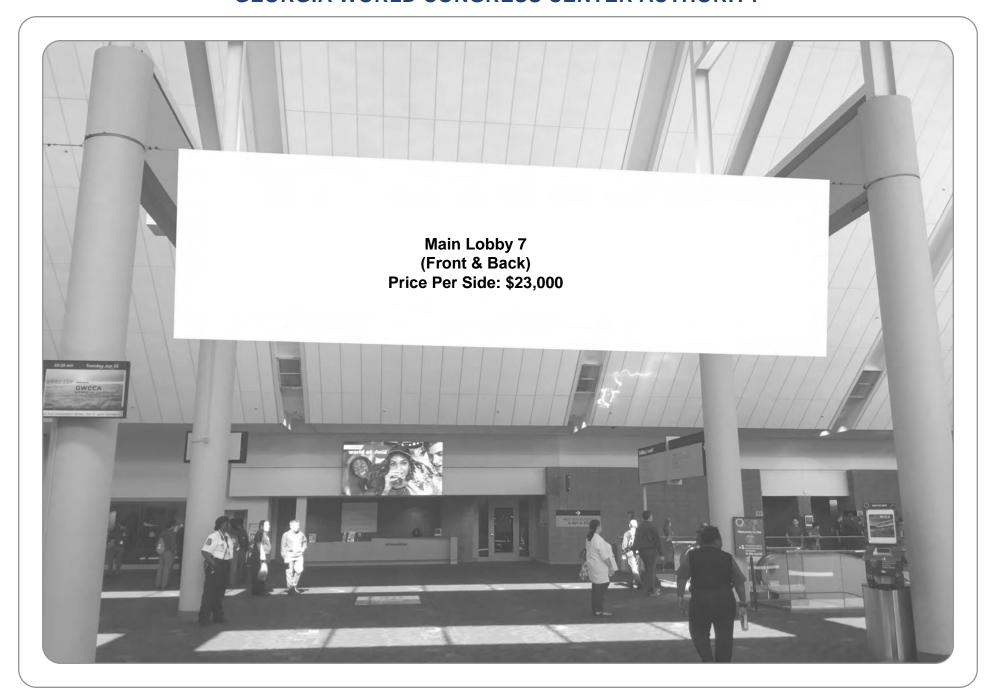

LOCATION: Building A

BANNER: Main Lobby 7 (Front & Back)

SIZE: 28' x 6'

NOTES: Material: Vinyl banner, double sided. Pole pock-

ets top and bottom.

SECTION: A4A

LEVEL: 4

LOCATION: Building A