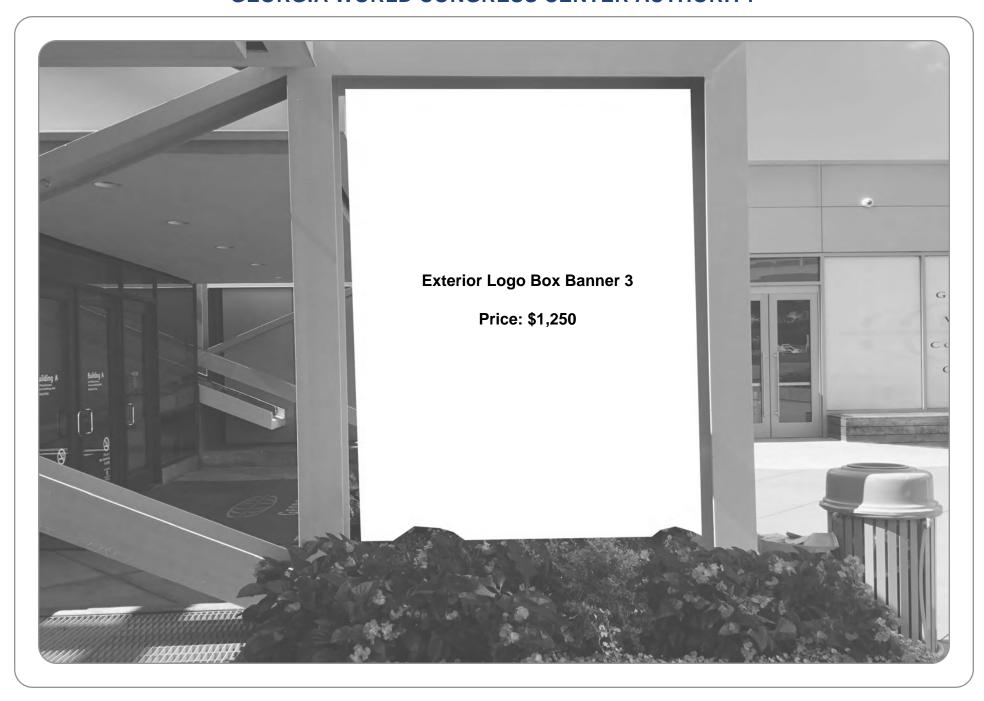

LOCATION: Building A

BANNER: Exterior Logo Box Banner 2

SIZE: 70' x 26'

NOTES: Material: Vinyl banner/Mesh, single sided. Pole pockets top and bottom. Exterior Sign.

SECTION: A4A LEVEL: 4

LOCATION: Building A BANNER: Exterior Logo Box Banner 3

SIZE: 50' x 26' NOTES: Material: Vinyl banner/Mesh, single sided. Pole pockets top and bottom. Exterior Sign.

SECTION: A4A

LEVEL: 4

NOTES: Material: Sintra, single or double sided. Exterior Sign.

LOCATION: Building A