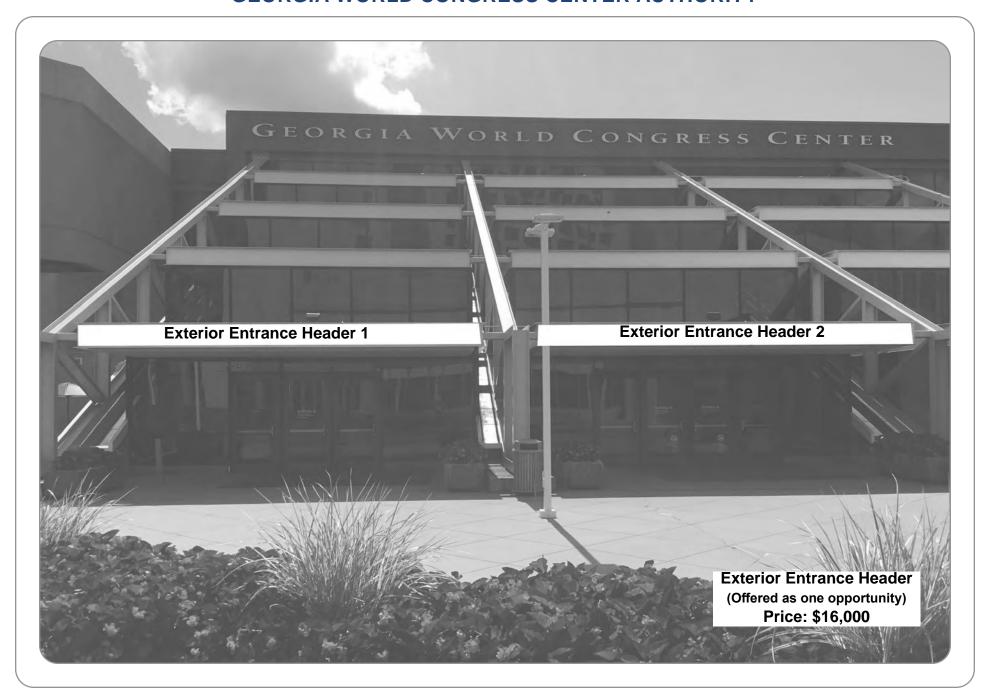

Sign.

Exterior Logo Box Banner 5

SECTION: A4A

LEVEL: 4

NOTES: Material: Sintra, single sided. Exterior Sign

LOCATION: Building A

BANNER: Exterior Entrance Header 1 & 2

SIZE: 26'6" x 20" ea.