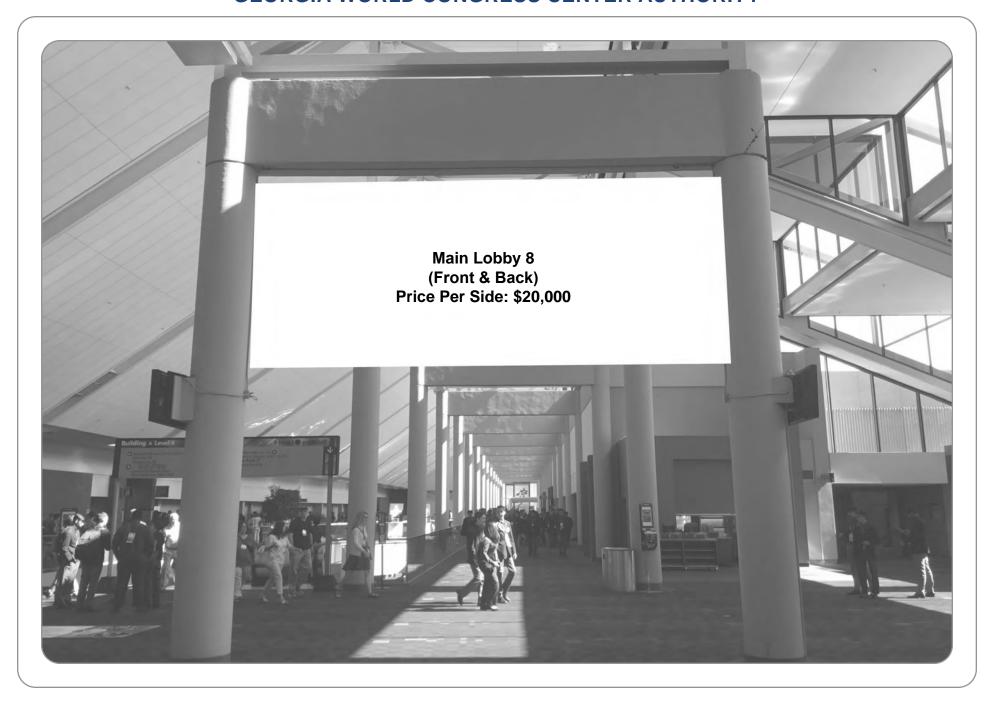

BANNER: Main Lobby 8 (Front & Back)

SIZE: 18' x 6'

NOTES: Material: Vinyl banner, double sided. Pole pockets top and bottom.

SECTION: A4A

LOCATION: Building A

BANNER: Main Lobby 9 (Front & Back)

SIZE: 18' x 6' NOTES: Material: Vinyl banner, double sided. Pole pockets top and bottom.