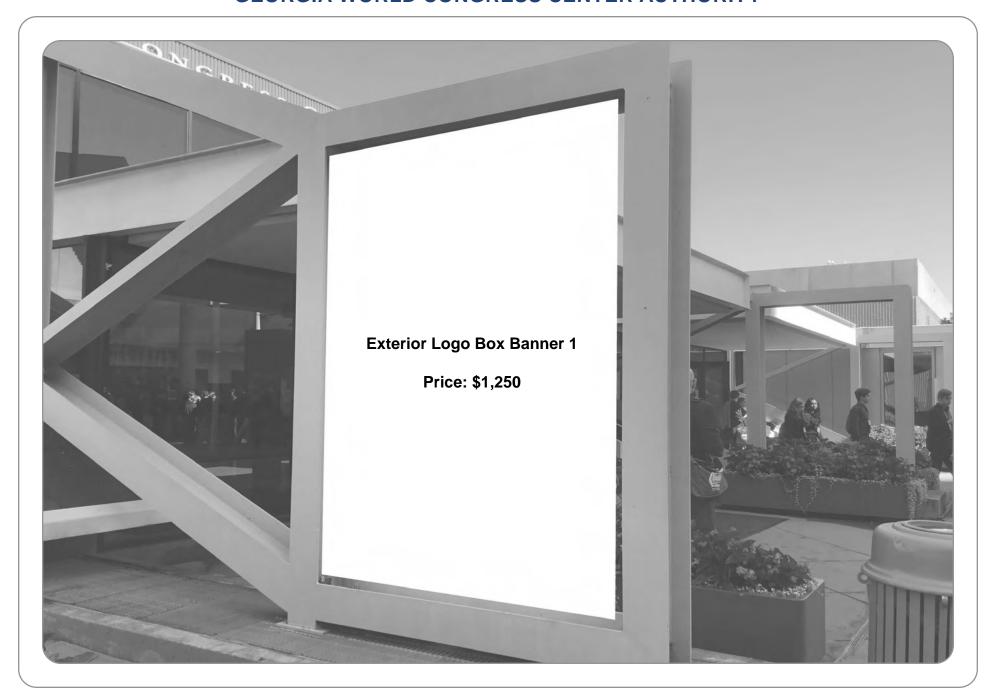

SECTION: A4A

LEVEL: 4

LOCATION: Building A

BANNER: Exterior Logo Box Banner 1

SIZE: 80' x 20'

NOTES: Material: Vinyl banner/Mesh, single sided. Pole pockets top and bottom. Exterior Sign.

SECTION: A4A

LEVEL: 4