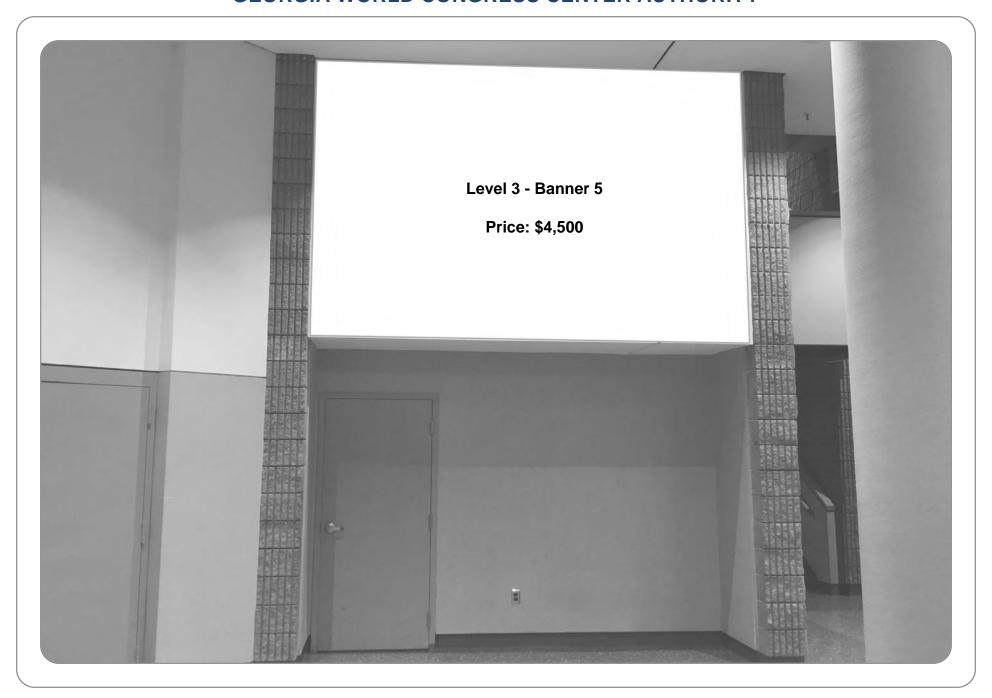

SIZE: 13' x 8'

NOTES: Material: Cling, single sided.

LEVEL: 3

SECTION: A3

LOCATION: Building A
BANNER: Level 3 - Banner 5

SIZE: 13' x 8'

NOTES: Material: Vinyl banner/Cling, single sided.
Pole pockets top and bottom.